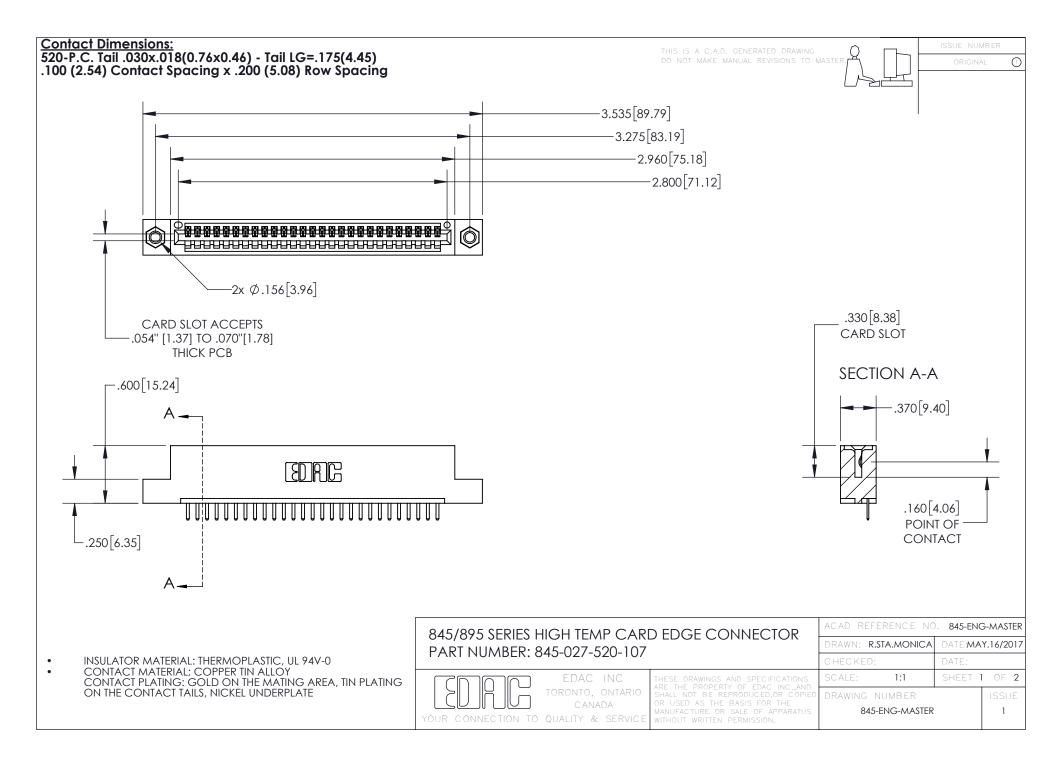

- INSULATOR MATERIAL: THERMOPLASTIC POLYESTER, UL 94V-0 DAP MATERIAL AVAILABLE UPON REQUEST
- CONTACT MATERIAL; COPPER ALLOY

CONTACT PLATING: GOLD ON THE MATING AREA, TIN PLATING ON THE CONTACT TAILS, NICKEL UNDERPLATE