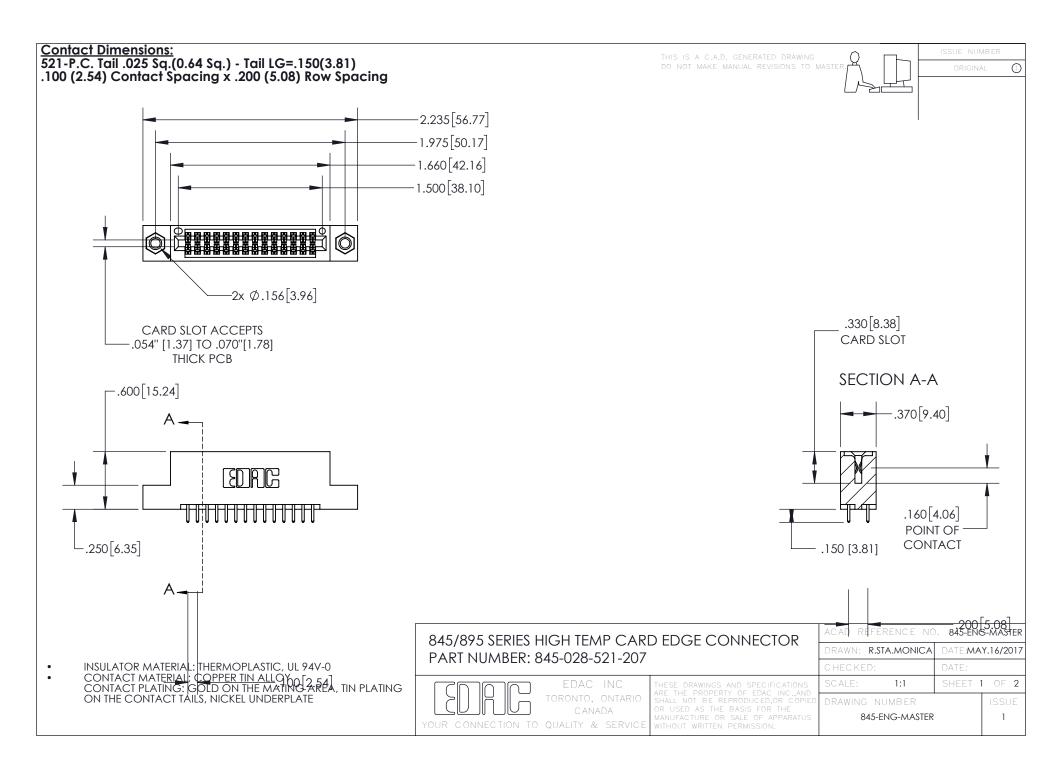

INSULATOR MATERIAL: THERMOPLASTIC POLYESTER, UL 94V-0

DAP MATERIAL AVAILABLE UPON REQUEST

**Contact Code 558** 

CONTACT MATERIAL; COPPER ALLOY CONTACT PLATING: GOLD ON THE MATING AREA, TIN PLATING ON THE CONTACT TAILS, NICKEL UNDERPLATE

## 845/895 SERIES HIGH TEMP CARD EDGE CONNECTOR CONTACT CODE 555,556,558,559,560 DIMENSIONS

YOUR CONNECTION TO QUALITY & SERVICE

Contact Code 559

|   | ACAD REFERENCE NO. 845-ENG-MASTER |                  |
|---|-----------------------------------|------------------|
|   | DRAWN: R.STA.MONICA               | DATE:MAY.16/2017 |
|   | CHECKED:                          | DATE:            |
|   | SCALE: 1:1                        | SHEET 2 OF 2     |
| D | DRAWING NUMBER                    | ISSUE            |

Contact Code 560

845-ENG-MASTER