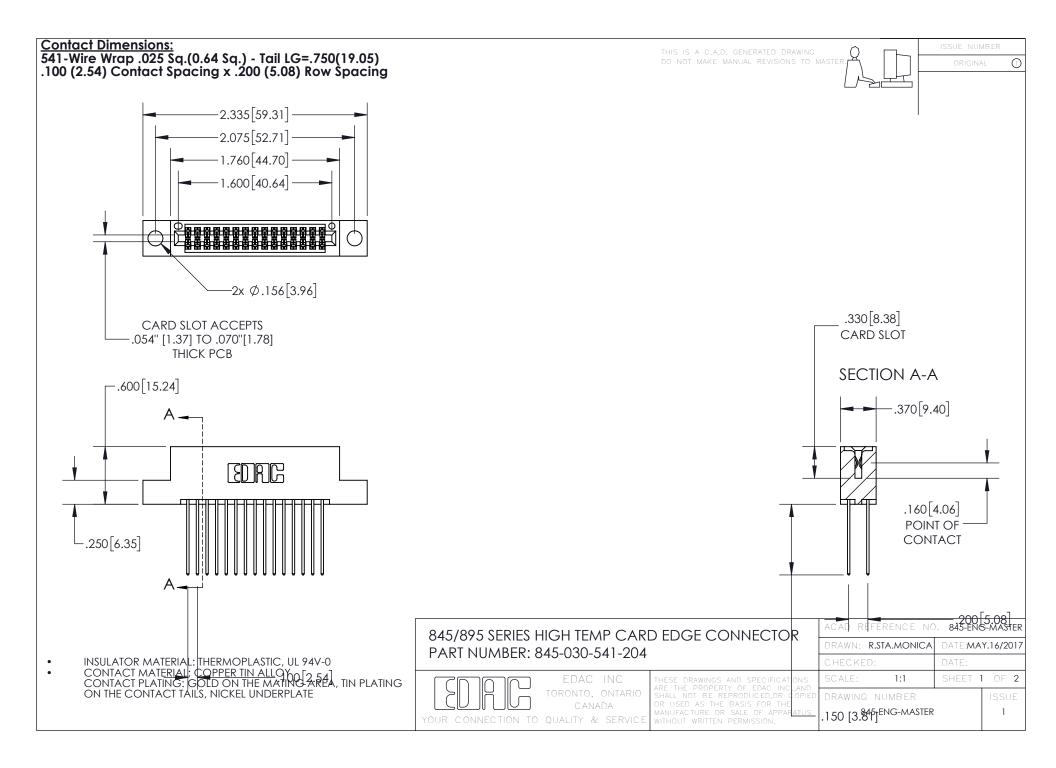

INSULATOR MATERIAL: THERMOPLASTIC POLYESTER, UL 94V-0

DAP MATERIAL AVAILABLE UPON REQUEST

**Contact Code 558** 

CONTACT MATERIAL; COPPER ALLOY CONTACT PLATING: GOLD ON THE MATING AREA, TIN PLATING ON THE CONTACT TAILS, NICKEL UNDERPLATE