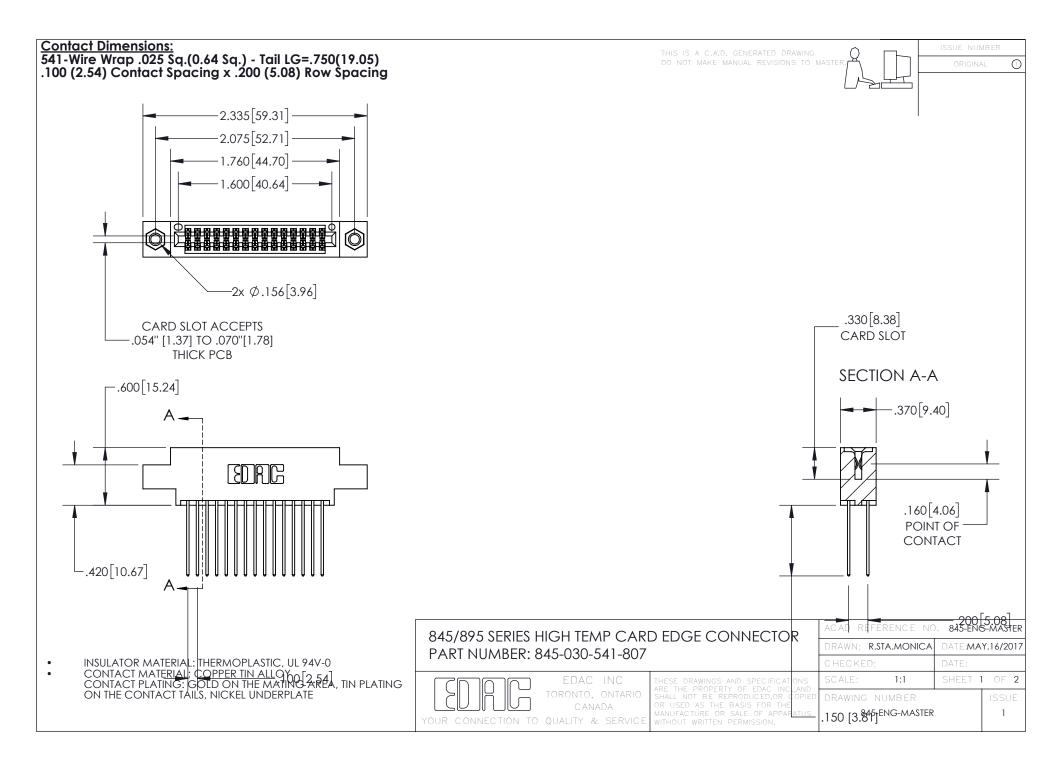

INSULATOR MATERIAL: THERMOPLASTIC POLYESTER, UL 94V-0

DAP MATERIAL AVAILABLE UPON REQUEST

**Contact Code 558** 

CONTACT MATERIAL; COPPER ALLOY CONTACT PLATING: GOLD ON THE MATING AREA, TIN PLATING ON THE CONTACT TAILS, NICKEL UNDERPLATE

## 845/895 SERIES HIGH TEMP CARD EDGE CONNECTOR CONTACT CODE 555,556,558,559,560 DIMENSIONS

YOUR CONNECTION TO QUALITY & SERVICE

Contact Code 559

|   | ACAD REFERENCE NO. 845-ENG-MASTER |                  |
|---|-----------------------------------|------------------|
|   | DRAWN: R.STA.MONICA               | DATE:MAY.16/2017 |
|   | CHECKED:                          | DATE:            |
|   | SCALE: 1:1                        | SHEET 2 OF 2     |
| D | DRAWING NUMBER                    | ISSUE            |

Contact Code 560

845-ENG-MASTER