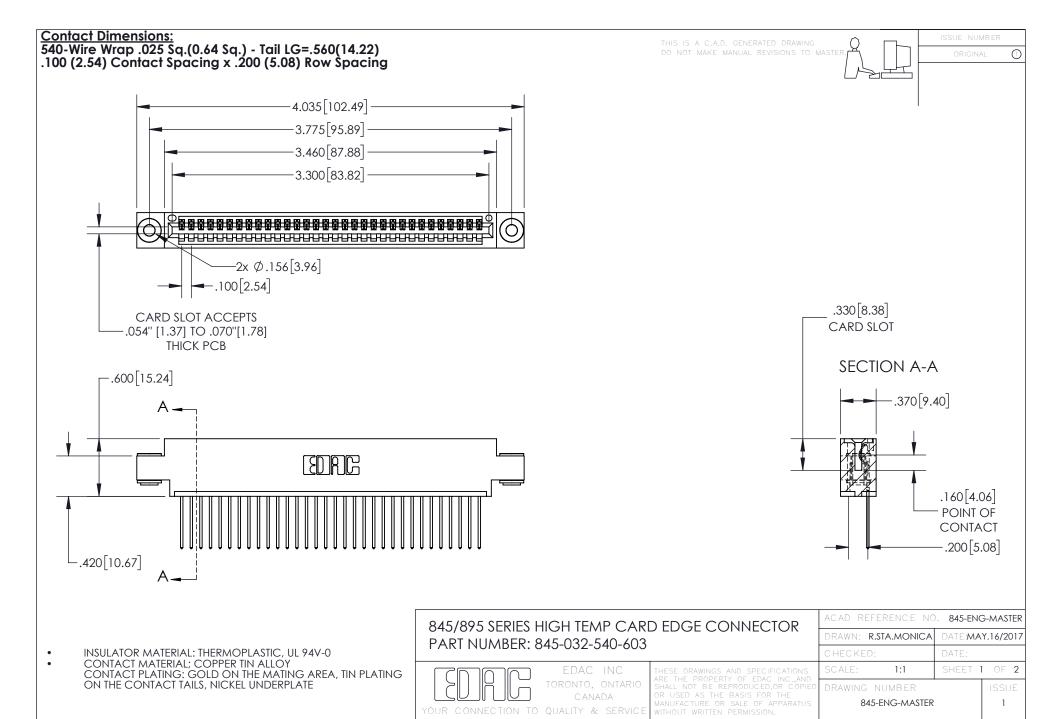

INSULATOR MATERIAL: THERMOPLASTIC POLYESTER, UL 94V-0 DAP MATERIAL AVAILABLE UPON REQUEST

**Contact Code 558** 

CONTACT MATERIAL; COPPER ALLOY CONTACT PLATING: GOLD ON THE MATING AREA, TIN PLATING ON THE CONTACT TAILS, NICKEL UNDERPLATE

## 845/895 SERIES HIGH TEMP CARD EDGE CONNECTOR CONTACT CODE 555,556,558,559,560 DIMENSIONS

YOUR CONNECTION TO QUALITY & SERVICE

Contact Code 559

|   | ACAD REFERENCE NO. 845-ENG-MASTER |                  |  |
|---|-----------------------------------|------------------|--|
|   | DRAWN: R.STA.MONICA               | DATE:MAY.16/2017 |  |
|   | CHECKED:                          | DATE:            |  |
|   | SCALE: 1:1                        | SHEET 2 OF 2     |  |
| D | DRAWING NUMBER                    | ISSUE            |  |

Contact Code 560