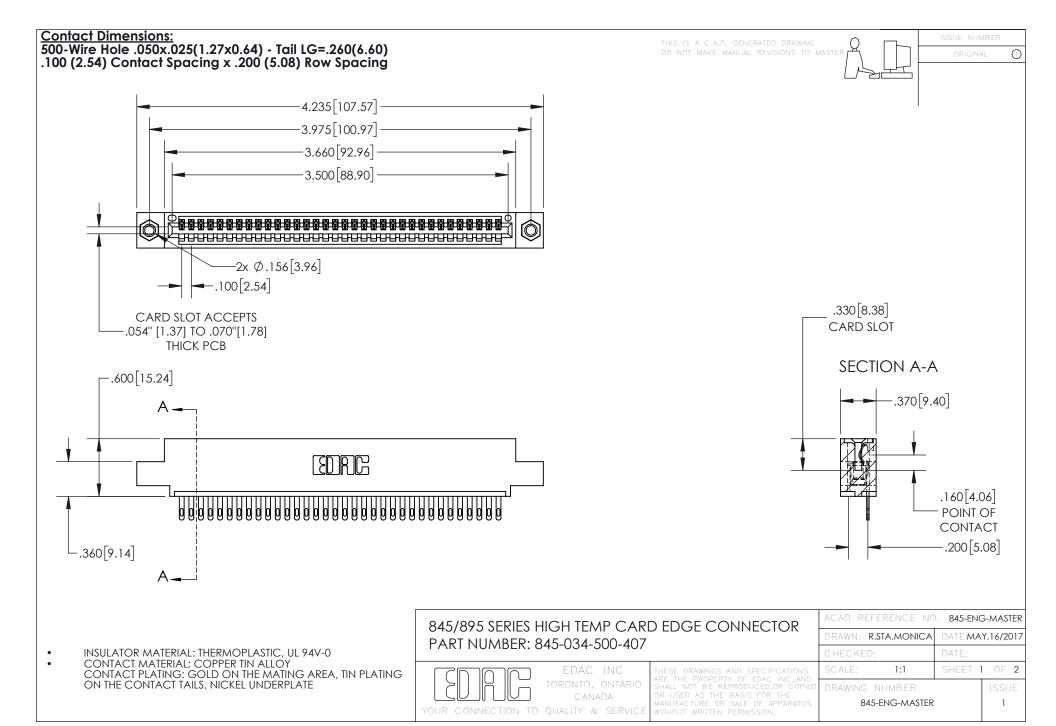

INSULATOR MATERIAL: THERMOPLASTIC POLYESTER, UL 94V-0 DAP MATERIAL AVAILABLE UPON REQUEST

**Contact Code 558** 

CONTACT MATERIAL; COPPER ALLOY CONTACT PLATING: GOLD ON THE MATING AREA, TIN PLATING ON THE CONTACT TAILS, NICKEL UNDERPLATE

## 845/895 SERIES HIGH TEMP CARD EDGE CONNECTOR CONTACT CODE 555,556,558,559,560 DIMENSIONS

YOUR CONNECTION TO QUALITY & SERVICE

Contact Code 559

|   | ACAD REFERENCE NO. 845-ENG-MASTER |                  |  |
|---|-----------------------------------|------------------|--|
|   | DRAWN: R.STA.MONICA               | DATE:MAY.16/2017 |  |
|   | CHECKED:                          | DATE:            |  |
|   | SCALE: 1:1                        | SHEET 2 OF 2     |  |
| D | DRAWING NUMBER                    | ISSUE            |  |

Contact Code 560

845-ENG-MASTER