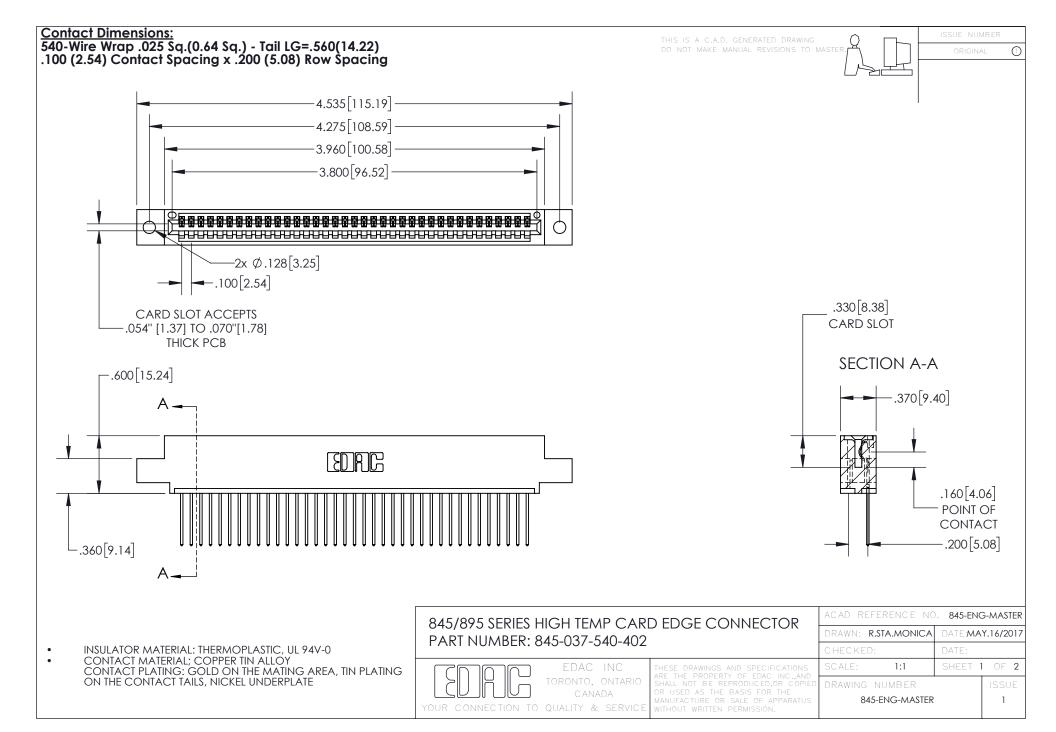

INSULATOR MATERIAL: THERMOPLASTIC POLYESTER, UL 94V-0 DAP MATERIAL AVAILABLE UPON REQUEST

**Contact Code 558** 

CONTACT MATERIAL; COPPER ALLOY CONTACT PLATING: GOLD ON THE MATING AREA, TIN PLATING ON THE CONTACT TAILS, NICKEL UNDERPLATE

## 845/895 SERIES HIGH TEMP CARD EDGE CONNECTOR CONTACT CODE 555,556,558,559,560 DIMENSIONS

YOUR CONNECTION TO QUALITY & SERVICE

Contact Code 559

|   | ACAD REFERENCE NO. 845-ENG-MASTER |                  |  |
|---|-----------------------------------|------------------|--|
|   | DRAWN: R.STA.MONICA               | DATE:MAY.16/2017 |  |
|   | CHECKED:                          | DATE:            |  |
|   | SCALE: 1:1                        | SHEET 2 OF 2     |  |
| D | DRAWING NUMBER                    | ISSUE            |  |

Contact Code 560