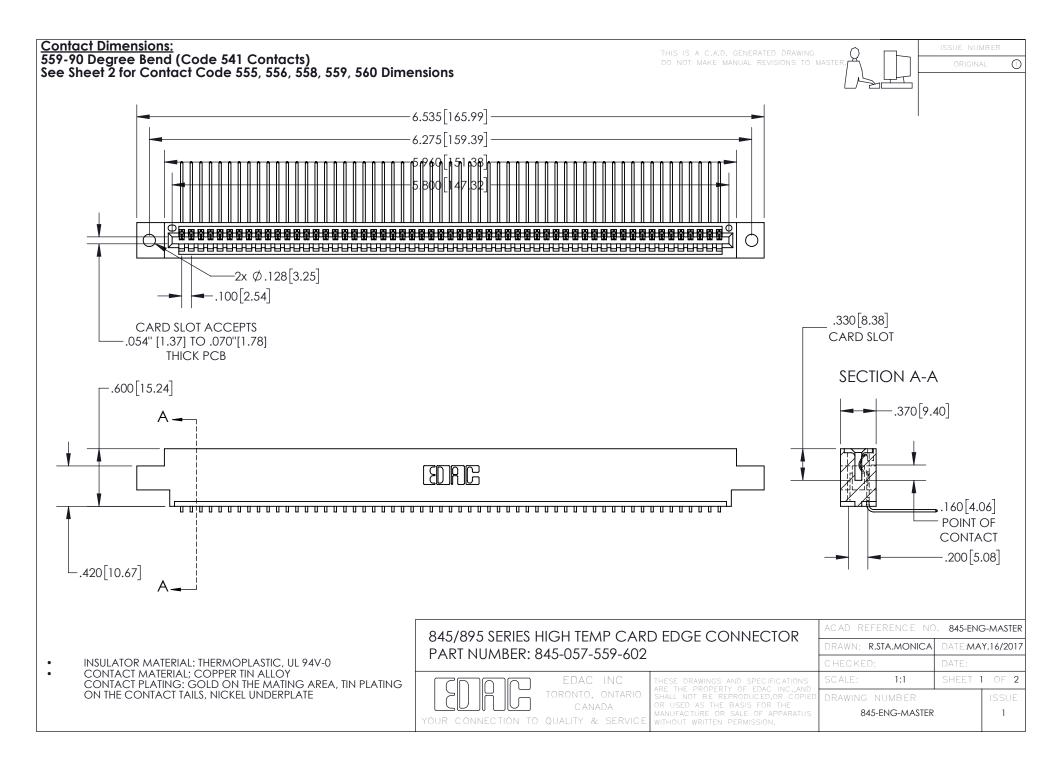

INSULATOR MATERIAL: THERMOPLASTIC POLYESTER, UL 94V-0 DAP MATERIAL AVAILABLE UPON REQUEST

**Contact Code 558** 

CONTACT MATERIAL; COPPER ALLOY CONTACT PLATING: GOLD ON THE MATING AREA, TIN PLATING ON THE CONTACT TAILS, NICKEL UNDERPLATE

## 845/895 SERIES HIGH TEMP CARD EDGE CONNECTOR CONTACT CODE 555,556,558,559,560 DIMENSIONS

YOUR CONNECTION TO QUALITY & SERVICE

Contact Code 559

|   | ACAD REFERENCE NO. 845-ENG-MASTER |                  |  |
|---|-----------------------------------|------------------|--|
|   | DRAWN: R.STA.MONICA               | DATE:MAY.16/2017 |  |
|   | CHECKED:                          | DATE:            |  |
|   | SCALE: 1:1                        | SHEET 2 OF 2     |  |
| D | DRAWING NUMBER                    | ISSUE            |  |

Contact Code 560