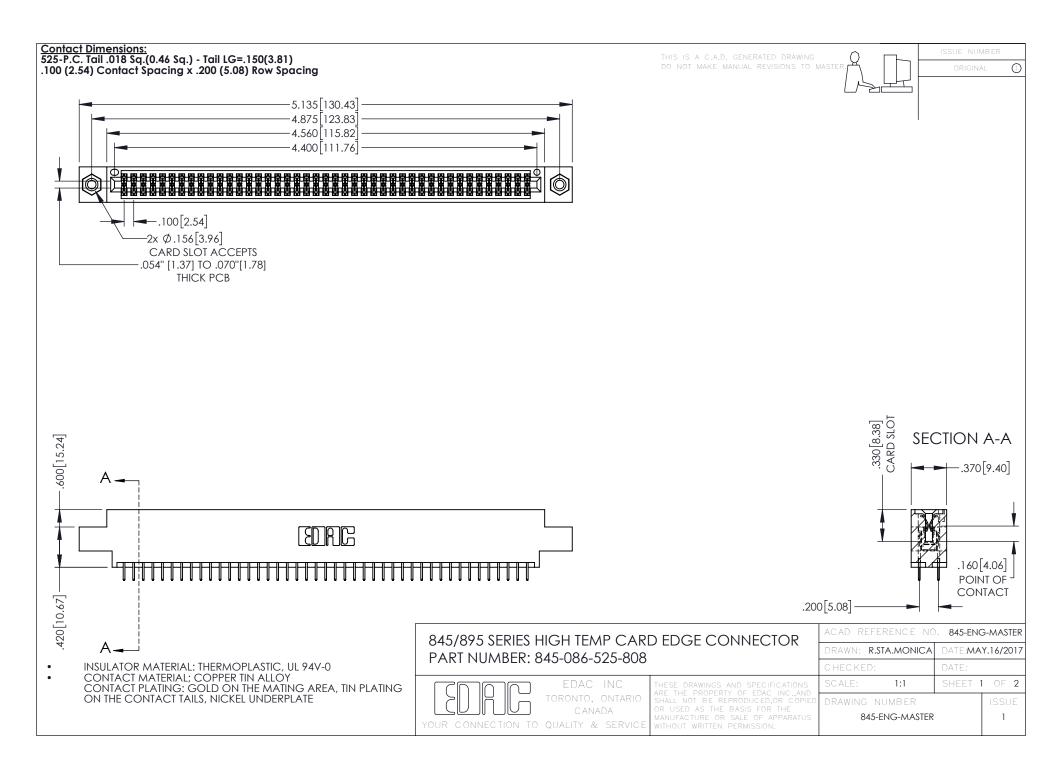

- INSULATOR MATERIAL: THERMOPLASTIC POLYESTER, UL 94V-0 DAP MATERIAL AVAILABLE UPON REQUEST
- CONTACT MATERIAL; COPPER ALLOY

**Contact Code 558** 

CONTACT PLATING: GOLD ON THE MATING AREA, TIN PLATING ON THE CONTACT TAILS, NICKEL UNDERPLATE

## 845/895 SERIES HIGH TEMP CARD EDGE CONNECTOR CONTACT CODE 555,556,558,559,560 DIMENSIONS

YOUR CONNECTION TO QUALITY & SERVICE

Contact Code 559

|   | ACAD REFERENCE NO   | . 845-ENG-MASTER |
|---|---------------------|------------------|
|   | DRAWN: R.STA.MONICA | DATE:MAY.16/2017 |
|   | CHECKED:            | DATE:            |
|   | SCALE: 1:1          | SHEET 2 OF 2     |
| D | DRAWING NUMBER      | ISSUE            |

Contact Code 560

845-ENG-MASTER