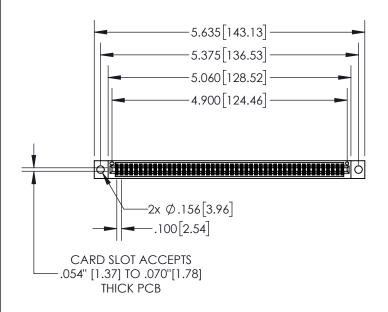

Contact Dimensions: 523-P.C. Tail .025 Sq.(0.64 Sq.) - Tail LG=.390(9.91) .100 (2.54) Contact Spacing x .200 (5.08) Row Spacing

- 845/895 SERIES HIGH TEMP CARD EDGE CONNECTOR PART NUMBER: 845-096-523-804
- CONTACT MATERIAL; COPPER TIN ALLOY
   CONTACT PLATING: GOLD ON THE MATING AREA, TIN PLATING
   ON THE CONTACT TAILS, NICKEL UNDERPLATE

THIS IS A C.A.D. GENERATED DRAWING DO NOT MAKE MANUAL REVISIONS TO MAST

| .330[8.38]<br>CARD SLOT                    |  |  |  |  |
|--------------------------------------------|--|--|--|--|
| .370[9.40]                                 |  |  |  |  |
| SECTION A-A                                |  |  |  |  |
| .160[4.06]<br>50 [3.8] POINT OF<br>CONTACT |  |  |  |  |
| .200[5.08]                                 |  |  |  |  |