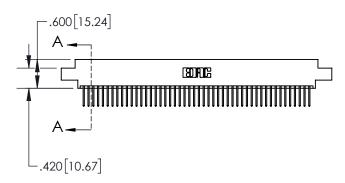

THIS IS A C.A.D. GENERATED DRAWING DO NOT MAKE MANUAL REVISIONS TO MAST

| .330[8.38]<br>CARD SLOT                    |  |  |  |  |
|--------------------------------------------|--|--|--|--|
| .370[9.40]                                 |  |  |  |  |
| SECTION A-A                                |  |  |  |  |
| .160[4.06]<br>50 [3.8] POINT OF<br>CONTACT |  |  |  |  |
| .200[5.08]                                 |  |  |  |  |