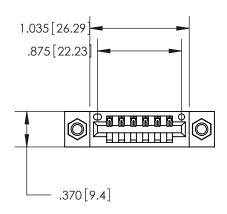

YOUR CONNECTION TO QUALITY & SERVICE

**EDAC INC** TORONTO, ONTARIO CANADA

PART NUMBER: 846-006-500-107

846/896 SERIES HIGH TEMP CARD EDGE CONNECTOR

THESE DRAWINGS AND SPECIFICATIONS ARE THE PROPERTY OF EDAC INC.,AND SHALL NOT BE REPRODUCED, OR COPIED OR USED AS THE BASIS FOR THE MANUFACTURE OR SALE OF APPARATUS WITHOUT WRITTEN PERMISSION.

Contact Dimensions: 500-Wire Hole .050x.025 (1.27x0.64) - Tail LG. =.260 (6.60) .125 (3.18) Contact Spacing x .250 (6.35) Row Spacing

- INSULATOR MATERIAL: THERMOPLASTIC POLYESTER, UL 94V-0 CONTACT MATERIAL; COPPER, NICKEL, TIN ALLOY CA-725
- CONTACT PLATING: GOLD ON THE MATING AREA, TIN-LEAD ON THE CONTACT TAILS, NICKEL UNDERPLATE