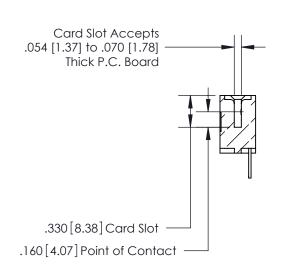

Contact Dimensions: 500-Wire Hole .050x.025 (1.27x0.64) - Tail LG. =.260 (6.60) .125 (3.18) Contact Spacing x .250 (6.35) Row Spacing

- INSULATOR MATERIAL: THERMOPLASTIC POLYESTER, UL 94V-0 CONTACT MATERIAL; COPPER, NICKEL, TIN ALLOY CA-725
- CONTACT PLATING: GOLD ON THE MATING AREA, TIN-LEAD ON THE CONTACT TAILS, NICKEL UNDERPLATE