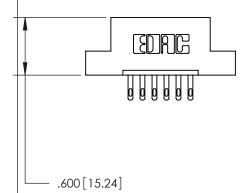

THIS IS A C.A.D. GENERATED DRAWING DO NOT MAKE MANUAL REVISIONS TO MASTER.

ISSUE NUMBER

.165[4.19]

.375 [9.54]

ORIGINAL

1

.060 [1.52] .125(3.18) to .210(5.33) **Outside Tails** .125(3.18) to .210(5.33) **Outside Tails** 