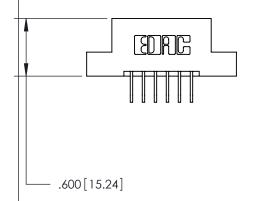

846/896 SERIES HIGH TEMP CARD EDGE CONNECTOR PART NUMBER: 846-006-558-107

YOUR CONNECTION TO QUALITY & SERVICE

**EDAC INC** TORONTO, ONTARIO CANADA

THESE DRAWINGS AND SPECIFICATIONS ARE THE PROPERTY OF EDAC INC., AND SHALL NOT BE REPRODUCED, OR COPIED OR USED AS THE BASIS FOR THE MANUFACTURE OR SALE OF APPARATUS WITHOUT WRITTEN PERMISSION.

| ACAD REFERENCE NO. | 846-ENG-MASTER   |
|--------------------|------------------|
| DRAWN: J.LEE       | DATE: APR. 22/09 |
| CHECKED:           | DATE:            |
| SCALE: 1:1         | SHEET 1 OF 2     |
| DRAWING NUMBER     | ISSUE            |
| 846-ENG-MASTER     | 1                |