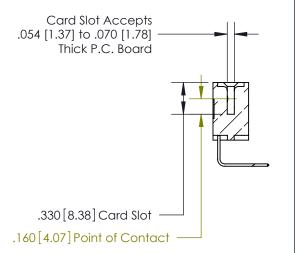

**Contact Code 558** 

## 846/896 SERIES HIGH TEMP CARD EDGE CONNECTOR CONTACT CODE 555,556,558,559,560 DIMENSIONS

.150 [3.81]

YOUR CONNECTION TO QUALITY & SERVICE

**Contact Code 559** 

**EDAC INC** TORONTO, ONTARIO CANADA

THESE DRAWINGS AND SPECIFICATIONS ARE THE PROPERTY OF EDAC INC.,AND SHALL NOT BE REPRODUCED, OR COPIED OR USED AS THE BASIS FOR THE MANUFACTURE OR SALE OF APPARATUS WITHOUT WRITTEN PERMISSION.