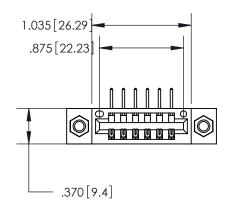

846/896 SERIES HIGH TEMP CARD EDGE CONNECTOR PART NUMBER: 846-006-558-107

YOUR CONNECTION TO QUALITY & SERVICE

**EDAC INC** TORONTO, ONTARIO CANADA

THESE DRAWINGS AND SPECIFICATIONS ARE THE PROPERTY OF EDAC INC., AND SHALL NOT BE REPRODUCED, OR COPIED OR USED AS THE BASIS FOR THE MANUFACTURE OR SALE OF APPARATUS WITHOUT WRITTEN PERMISSION.

| ACAD REFERENCE NO. | 846-ENG-MASTER   |
|--------------------|------------------|
| DRAWN: J.LEE       | DATE: APR. 22/09 |
| CHECKED:           | DATE:            |
| SCALE: 1:1         | SHEET 1 OF 2     |
| DRAWING NUMBER     | ISSUE            |
| 846-ENG-MASTER     | 1                |