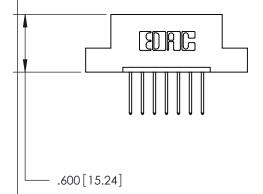

THIS IS A C.A.D. GENERATED DRAWING DO NOT MAKE MANUAL REVISIONS TO MASTER.

ISSUE NUMBER

.165[4.19]

.375 [9.54]

ORIGINAL

1

.060 [1.52] .125(3.18) to .210(5.33) **Outside Tails** .125(3.18) to .210(5.33) **Outside Tails** 

## 846/896 SERIES HIGH TEMP CARD EDGE CONNECTOR CONTACT CODE 555,556,558,559,560 DIMENSIONS

.150 [3.81]

YOUR CONNECTION TO QUALITY & SERVICE

**Contact Code 559** 

**EDAC INC** TORONTO, ONTARIO CANADA

THESE DRAWINGS AND SPECIFICATIONS ARE THE PROPERTY OF EDAC INC.,AND SHALL NOT BE REPRODUCED, OR COPIED OR USED AS THE BASIS FOR THE MANUFACTURE OR SALE OF APPARATUS WITHOUT WRITTEN PERMISSION.