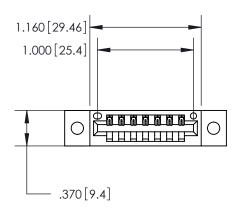

THIS IS A C.A.D. GENERATED DRAWING DO NOT MAKE MANUAL REVISIONS TO MASTER.

ISSUE NUMBER ORIGINAL

Card Slot Accepts .054 [1.37] to .070 [1.78] Thick P.C. Board .330 [8.38] Card Slot .160 [4.07] Point of Contact —

846/896 SERIES HIGH TEMP CARD EDGE CONNECTOR PART NUMBER: 846-007-522-102

**EDAC INC** TORONTO, ONTARIO CANADA

THESE DRAWINGS AND SPECIFICATIONS ARE THE PROPERTY OF EDAC INC.,AND SHALL NOT BE REPRODUCED, OR COPIED OR USED AS THE BASIS FOR THE MANUFACTURE OR SALE OF APPARATUS WITHOUT WRITTEN PERMISSION.