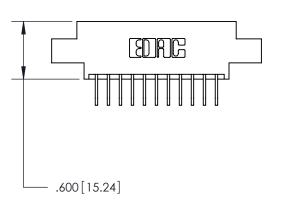

<u>Contact Dimensions:</u>
558-90 Degree Bend (Code 541 Contacts)
See Sheet 2 for Contact Code 555, 556, 558, 559, 560 Dimensions

THIS IS A C.A.D. GENERATED DRAWING DO NOT MAKE MANUAL REVISIONS TO MASTER.

846/896 SERIES HIGH TEMP CARD EDGE CONNECTOR PART NUMBER: 846-011-558-602

YOUR CONNECTION TO QUALITY & SERVICE

**EDAC INC** TORONTO, ONTARIO CANADA

THESE DRAWINGS AND SPECIFICATIONS ARE THE PROPERTY OF EDAC INC.,AND SHALL NOT BE REPRODUCED, OR COPIED OR USED AS THE BASIS FOR THE MANUFACTURE OR SALE OF APPARATUS WITHOUT WRITTEN PERMISSION.