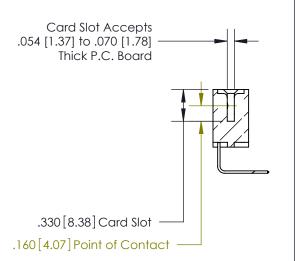

**Contact Code 558** 

## 846/896 SERIES HIGH TEMP CARD EDGE CONNECTOR CONTACT CODE 555,556,558,559,560 DIMENSIONS

.150 [3.81]

YOUR CONNECTION TO QUALITY & SERVICE

**Contact Code 559** 

**EDAC INC** TORONTO, ONTARIO CANADA

THESE DRAWINGS AND SPECIFICATIONS ARE THE PROPERTY OF EDAC INC.,AND SHALL NOT BE REPRODUCED, OR COPIED OR USED AS THE BASIS FOR THE MANUFACTURE OR SALE OF APPARATUS WITHOUT WRITTEN PERMISSION.