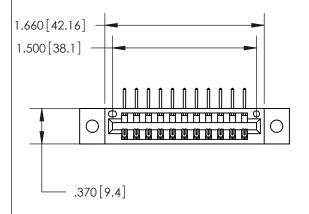

<u>Contact Dimensions:</u>
558-90 Degree Bend (Code 541 Contacts)
See Sheet 2 for Contact Code 555, 556, 558, 559, 560 Dimensions

THIS IS A C.A.D. GENERATED DRAWING DO NOT MAKE MANUAL REVISIONS TO MASTER.

846/896 SERIES HIGH TEMP CARD EDGE CONNECTOR PART NUMBER: 846-011-558-602

YOUR CONNECTION TO QUALITY & SERVICE

**EDAC INC** TORONTO, ONTARIO CANADA

THESE DRAWINGS AND SPECIFICATIONS ARE THE PROPERTY OF EDAC INC.,AND SHALL NOT BE REPRODUCED, OR COPIED OR USED AS THE BASIS FOR THE MANUFACTURE OR SALE OF APPARATUS WITHOUT WRITTEN PERMISSION.