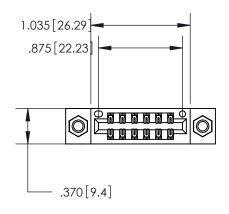

<u>Contact Dimensions:</u> 560-Extender Board Bend (Code 523 Contacts) See Sheet 2 for Contact Code 555, 556, 558, 559, 560 Dimensions

THIS IS A C.A.D. GENERATED DRAWING DO NOT MAKE MANUAL REVISIONS TO MASTER.

ISSUE NUMBER

ORIGINAL

.600 [15.24]

> INSULATOR MATERIAL: THERMOPLASTIC POLYESTER, UL 94V-0 CONTACT MATERIAL; COPPER, NICKEL, TIN ALLOY CA-725

> CONTACT PLATING: GOLD ON THE MATING AREA, TIN-LEAD

ON THE CONTACT TAILS, NICKEL UNDERPLATE

846/896 SERIES HIGH TEMP CARD EDGE CONNECTOR PART NUMBER: 846-012-560-807

YOUR CONNECTION TO QUALITY & SERVICE

**EDAC INC** TORONTO, ONTARIO CANADA

THESE DRAWINGS AND SPECIFICATIONS ARE THE PROPERTY OF EDAC INC., AND SHALL NOT BE REPRODUCED, OR COPIED OR USED AS THE BASIS FOR THE MANUFACTURE OR SALE OF APPARATUS WITHOUT WRITTEN PERMISSION.