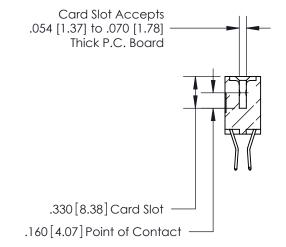

**Contact Code 560** 

INSULATOR MATERIAL: THERMOPLASTIC POLYESTER, UL 94V-0 CONTACT MATERIAL; COPPER, NICKEL, TIN ALLOY CA-725 CONTACT PLATING: GOLD ON THE MATING AREA, TIN-LEAD ON THE CONTACT TAILS, NICKEL UNDERPLATE

**Contact Code 558** 

## 846/896 SERIES HIGH TEMP CARD EDGE CONNECTOR CONTACT CODE 555,556,558,559,560 DIMENSIONS

.150 [3.81]

YOUR CONNECTION TO QUALITY & SERVICE

**Contact Code 559** 

**EDAC INC** TORONTO, ONTARIO CANADA

THESE DRAWINGS AND SPECIFICATIONS ARE THE PROPERTY OF EDAC INC.,AND SHALL NOT BE REPRODUCED, OR COPIED OR USED AS THE BASIS FOR THE MANUFACTURE OR SALE OF APPARATUS WITHOUT WRITTEN PERMISSION.