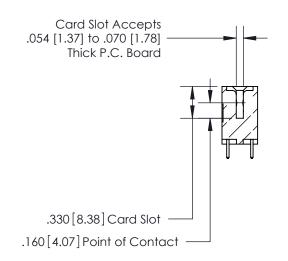

**Contact Code 558** 

## 846/896 SERIES HIGH TEMP CARD EDGE CONNECTOR CONTACT CODE 555,556,558,559,560 DIMENSIONS

.150 [3.81]

YOUR CONNECTION TO QUALITY & SERVICE

**Contact Code 559** 

**EDAC INC** TORONTO, ONTARIO CANADA

THESE DRAWINGS AND SPECIFICATIONS ARE THE PROPERTY OF EDAC INC.,AND SHALL NOT BE REPRODUCED, OR COPIED OR USED AS THE BASIS FOR THE MANUFACTURE OR SALE OF APPARATUS WITHOUT WRITTEN PERMISSION.