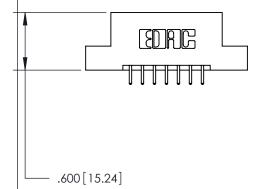

**Contact Code 560** 

INSULATOR MATERIAL: THERMOPLASTIC POLYESTER, UL 94V-0 CONTACT MATERIAL; COPPER, NICKEL, TIN ALLOY CA-725 CONTACT PLATING: GOLD ON THE MATING AREA, TIN-LEAD ON THE CONTACT TAILS, NICKEL UNDERPLATE

## 846/896 SERIES HIGH TEMP CARD EDGE CONNECTOR CONTACT CODE 555,556,558,559,560 DIMENSIONS

.150 [3.81]

YOUR CONNECTION TO QUALITY & SERVICE

**Contact Code 559** 

**EDAC INC** TORONTO, ONTARIO CANADA

THESE DRAWINGS AND SPECIFICATIONS ARE THE PROPERTY OF EDAC INC.,AND SHALL NOT BE REPRODUCED, OR COPIED OR USED AS THE BASIS FOR THE MANUFACTURE OR SALE OF APPARATUS WITHOUT WRITTEN PERMISSION.