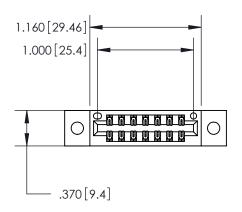

Contact Dimensions: 521-P.C. Tail .025 Sq. (0.64 Sq.) - Tail LG. =.150 (3.81) .125 (3.18) Contact Spacing x .250 (6.35) Row Spacing

- INSULATOR MATERIAL: THERMOPLASTIC POLYESTER, UL 94V-0 CONTACT MATERIAL; COPPER, NICKEL, TIN ALLOY CA-725
- CONTACT PLATING: GOLD ON THE MATING AREA, TIN-LEAD ON THE CONTACT TAILS, NICKEL UNDERPLATE

THIS IS A C.A.D. GENERATED DRAWING DO NOT MAKE MANUAL REVISIONS TO MASTER.

846/896 SERIES HIGH TEMP CARD EDGE CONNECTOR PART NUMBER: 846-014-521-202

**EDAC INC** TORONTO, ONTARIO CANADA

THESE DRAWINGS AND SPECIFICATIONS ARE THE PROPERTY OF EDAC INC.,AND SHALL NOT BE REPRODUCED, OR COPIED OR USED AS THE BASIS FOR THE MANUFACTURE OR SALE OF APPARATUS WITHOUT WRITTEN PERMISSION.