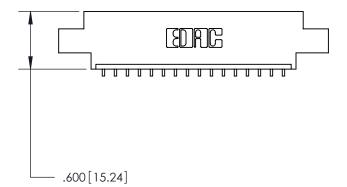

Card Slot Accepts .054 [1.37] to .070 [1.78] Thick P.C. Board .330 [8.38] Card Slot -.160 [4.07] Point of Contact —

THIS IS A C.A.D. GENERATED DRAWING DO NOT MAKE MANUAL REVISIONS TO MASTER.

ISSUE NUMBER