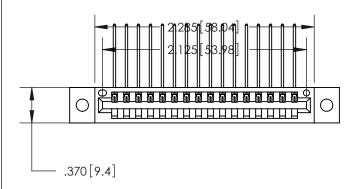

YOUR CONNECTION TO QUALITY & SERVICE

**EDAC INC** TORONTO, ONTARIO CANADA

PART NUMBER: 846-016-559-602

846/896 SERIES HIGH TEMP CARD EDGE CONNECTOR

THESE DRAWINGS AND SPECIFICATIONS ARE THE PROPERTY OF EDAC INC.,AND SHALL NOT BE REPRODUCED, OR COPIED OR USED AS THE BASIS FOR THE MANUFACTURE OR SALE OF APPARATUS WITHOUT WRITTEN PERMISSION.

Card Slot Accepts .054 [1.37] to .070 [1.78] Thick P.C. Board .330 [8.38] Card Slot -.160 [4.07] Point of Contact —

THIS IS A C.A.D. GENERATED DRAWING DO NOT MAKE MANUAL REVISIONS TO MASTER.

ISSUE NUMBER