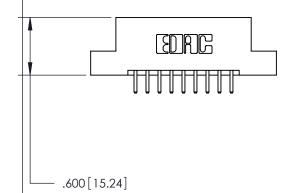

THIS IS A C.A.D. GENERATED DRAWING DO NOT MAKE MANUAL REVISIONS TO MASTER.

846/896 SERIES HIGH TEMP CARD EDGE CONNECTOR PART NUMBER: 846-018-520-207

**EDAC INC** TORONTO, ONTARIO CANADA

THESE DRAWINGS AND SPECIFICATIONS ARE THE PROPERTY OF EDAC INC.,AND SHALL NOT BE REPRODUCED, OR COPIED OR USED AS THE BASIS FOR THE MANUFACTURE OR SALE OF APPARATUS WITHOUT WRITTEN PERMISSION.

THIS IS A C.A.D. GENERATED DRAWING DO NOT MAKE MANUAL REVISIONS TO MASTER.

ISSUE NUMBER

.165[4.19]

.375 [9.54]

ORIGINAL

1

.060 [1.52] .125(3.18) to .210(5.33) **Outside Tails** .125(3.18) to .210(5.33) **Outside Tails** 