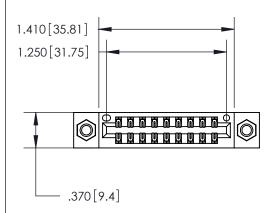

<u>Contact Dimensions:</u> 520-P.C. Tail .030x.018 (0.76x0.46) - Tail LG. = .175 (4.45) .125 (3.18) Contact Spacing x .250 (6.35) Row Spacing

- INSULATOR MATERIAL: THERMOPLASTIC POLYESTER, UL 94V-0 CONTACT MATERIAL; COPPER, NICKEL, TIN ALLOY CA-725
- CONTACT PLATING: GOLD ON THE MATING AREA, TIN-LEAD ON THE CONTACT TAILS, NICKEL UNDERPLATE

THIS IS A C.A.D. GENERATED DRAWING DO NOT MAKE MANUAL REVISIONS TO MASTER.

846/896 SERIES HIGH TEMP CARD EDGE CONNECTOR PART NUMBER: 846-018-520-207

**EDAC INC** TORONTO, ONTARIO CANADA

THESE DRAWINGS AND SPECIFICATIONS ARE THE PROPERTY OF EDAC INC.,AND SHALL NOT BE REPRODUCED, OR COPIED OR USED AS THE BASIS FOR THE MANUFACTURE OR SALE OF APPARATUS WITHOUT WRITTEN PERMISSION.