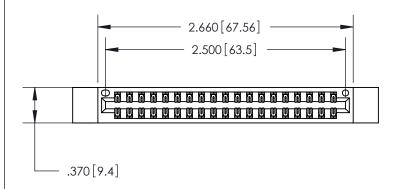

846/896 SERIES HIGH TEMP CARD EDGE CONNECTOR

THIS IS A C.A.D. GENERATED DRAWING DO NOT MAKE MANUAL REVISIONS TO MASTER.

ISSUE NUMBER

.165[4.19]

.375 [9.54]

ORIGINAL

1

.060 [1.52] .125(3.18) to .210(5.33) **Outside Tails** .125(3.18) to .210(5.33) **Outside Tails** 