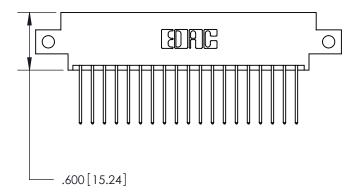

## 846/896 SERIES HIGH TEMP CARD EDGE CONNECTOR CONTACT CODE 555,556,558,559,560 DIMENSIONS

.150 [3.81]

YOUR CONNECTION TO QUALITY & SERVICE

**Contact Code 559** 

**EDAC INC** TORONTO, ONTARIO CANADA

THESE DRAWINGS AND SPECIFICATIONS ARE THE PROPERTY OF EDAC INC.,AND SHALL NOT BE REPRODUCED, OR COPIED OR USED AS THE BASIS FOR THE MANUFACTURE OR SALE OF APPARATUS WITHOUT WRITTEN PERMISSION.