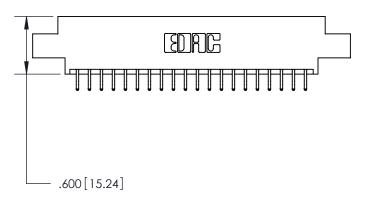

**Contact Code 560** 

INSULATOR MATERIAL: THERMOPLASTIC POLYESTER, UL 94V-0 CONTACT MATERIAL; COPPER, NICKEL, TIN ALLOY CA-725 CONTACT PLATING: GOLD ON THE MATING AREA, TIN-LEAD ON THE CONTACT TAILS, NICKEL UNDERPLATE

**Contact Code 558** 

## 846/896 SERIES HIGH TEMP CARD EDGE CONNECTOR CONTACT CODE 555,556,558,559,560 DIMENSIONS

.150 [3.81]

YOUR CONNECTION TO QUALITY & SERVICE

**Contact Code 559** 

**EDAC INC** TORONTO, ONTARIO CANADA

THESE DRAWINGS AND SPECIFICATIONS ARE THE PROPERTY OF EDAC INC.,AND SHALL NOT BE REPRODUCED, OR COPIED OR USED AS THE BASIS FOR THE MANUFACTURE OR SALE OF APPARATUS WITHOUT WRITTEN PERMISSION.