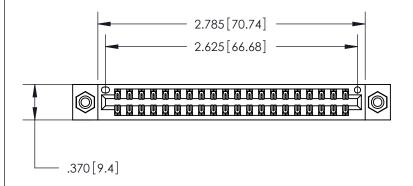

<u>Contact Dimensions:</u> 556-Extender Board Bend (Code 520 Contacts) See Sheet 2 for Contact Code 555, 556, 558, 559, 560 Dimensions

THIS IS A C.A.D. GENERATED DRAWING DO NOT MAKE MANUAL REVISIONS TO MASTER.

ISSUE NUMBER

ORIGINAL

.330[8.38] Card Slot -.160 [4.07] Point of Contact —

Card Slot Accepts .054 [1.37] to .070 [1.78] Thick P.C. Board

INSULATOR MATERIAL: THERMOPLASTIC POLYESTER, UL 94V-0 CONTACT MATERIAL; COPPER, NICKEL, TIN ALLOY CA-725 CONTACT PLATING: GOLD ON THE MATING AREA, TIN-LEAD

ON THE CONTACT TAILS, NICKEL UNDERPLATE

846/896 SERIES HIGH TEMP CARD EDGE CONNECTOR PART NUMBER: 846-040-556-808

YOUR CONNECTION TO QUALITY & SERVICE

**EDAC INC** TORONTO, ONTARIO CANADA

THESE DRAWINGS AND SPECIFICATIONS ARE THE PROPERTY OF EDAC INC.,AND SHALL NOT BE REPRODUCED, OR COPIED OR USED AS THE BASIS FOR THE MANUFACTURE OR SALE OF APPARATUS WITHOUT WRITTEN PERMISSION.

| ACAD REFERENCE NO. | 846-ENG-MASTER   |
|--------------------|------------------|
| DRAWN: J.LEE       | DATE: APR. 22/09 |
| CHECKED:           | DATE:            |
| SCALE: 1:1         | SHEET 1 OF 2     |
| DRAWING NUMBER     | ISSUE            |
| 846-ENG-MASTER     | 1                |