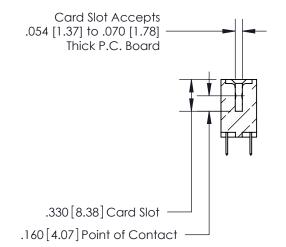

1

.060 [1.52] .125(3.18) to .210(5.33) **Outside Tails** .125(3.18) to .210(5.33) **Outside Tails** 

**Contact Code 560** 

INSULATOR MATERIAL: THERMOPLASTIC POLYESTER, UL 94V-0 CONTACT MATERIAL; COPPER, NICKEL, TIN ALLOY CA-725 CONTACT PLATING: GOLD ON THE MATING AREA, TIN-LEAD ON THE CONTACT TAILS, NICKEL UNDERPLATE

**Contact Code 558** 

## 846/896 SERIES HIGH TEMP CARD EDGE CONNECTOR CONTACT CODE 555,556,558,559,560 DIMENSIONS

.150 [3.81]

YOUR CONNECTION TO QUALITY & SERVICE

**Contact Code 559** 

**EDAC INC** TORONTO, ONTARIO CANADA

THESE DRAWINGS AND SPECIFICATIONS ARE THE PROPERTY OF EDAC INC.,AND SHALL NOT BE REPRODUCED, OR COPIED OR USED AS THE BASIS FOR THE MANUFACTURE OR SALE OF APPARATUS WITHOUT WRITTEN PERMISSION.