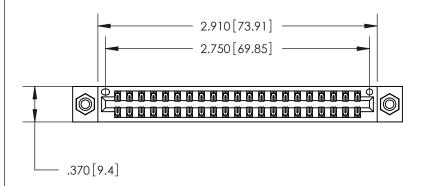

<u>Contact Dimensions:</u> 520-P.C. Tail .030x.018 (0.76x0.46) - Tail LG. =.175 (4.45) .125 (3.18) Contact Spacing x .250 (6.35) Row Spacing

THIS IS A C.A.D. GENERATED DRAWING DO NOT MAKE MANUAL REVISIONS TO MASTER.

ORIGINAL

EDRG .600 [15.24]

> 846/896 SERIES HIGH TEMP CARD EDGE CONNECTOR PART NUMBER: 846-042-520-808

YOUR CONNECTION TO QUALITY & SERVICE

**EDAC INC** TORONTO, ONTARIO CANADA

THESE DRAWINGS AND SPECIFICATIONS ARE THE PROPERTY OF EDAC INC., AND SHALL NOT BE REPRODUCED, OR COPIED OR USED AS THE BASIS FOR THE MANUFACTURE OR SALE OF APPARATUS WITHOUT WRITTEN PERMISSION.

| ACAD REFERENCE NO. | 846-ENG-MASTER   |
|--------------------|------------------|
| DRAWN: J.LEE       | DATE: APR. 22/09 |
| CHECKED:           | DATE:            |
| SCALE: 1:1         | SHEET 1 OF 2     |
| DRAWING NUMBER     | ISSUE            |
| 846-ENG-MASTER     | 1                |