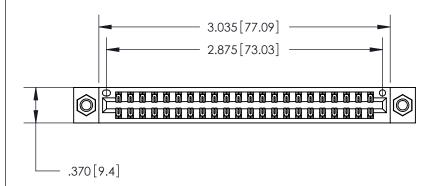

ISSUE NUMBER

ORIGINAL

846/896 SERIES HIGH TEMP CARD EDGE CONNECTOR PART NUMBER: 846-044-541-807

YOUR CONNECTION TO QUALITY & SERVICE

**EDAC INC** TORONTO, ONTARIO CANADA

THESE DRAWINGS AND SPECIFICATIONS ARE THE PROPERTY OF EDAC INC.,AND SHALL NOT BE REPRODUCED, OR COPIED OR USED AS THE BASIS FOR THE MANUFACTURE OR SALE OF APPARATUS WITHOUT WRITTEN PERMISSION.

| ACAD REFERENCE NO. | 846-ENG-MASTER   |
|--------------------|------------------|
| DRAWN: J.LEE       | DATE: APR. 22/09 |
| CHECKED:           | DATE:            |
| SCALE: 1:1         | SHEET 1 OF 2     |
| DRAWING NUMBER     | ISSUE            |
| 846-ENG-MASTER     | 1 1              |