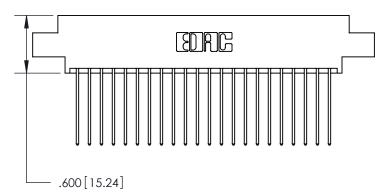

**Contact Code 558** 

## 846/896 SERIES HIGH TEMP CARD EDGE CONNECTOR CONTACT CODE 555,556,558,559,560 DIMENSIONS

.150 [3.81]

YOUR CONNECTION TO QUALITY & SERVICE

**Contact Code 559** 

**EDAC INC** TORONTO, ONTARIO CANADA

THESE DRAWINGS AND SPECIFICATIONS ARE THE PROPERTY OF EDAC INC.,AND SHALL NOT BE REPRODUCED, OR COPIED OR USED AS THE BASIS FOR THE MANUFACTURE OR SALE OF APPARATUS WITHOUT WRITTEN PERMISSION.

| ACAD REFERENCE NO. | 846-ENG-MASTER   |
|--------------------|------------------|
| DRAWN: J.LEE       | DATE: APR. 22/09 |
| CHECKED:           | DATE:            |
| SCALE: 1:1         | SHEET 2 OF 2     |
| DRAWING NUMBER     | ISSUE            |
| 846-ENG-MASTER     | 1                |