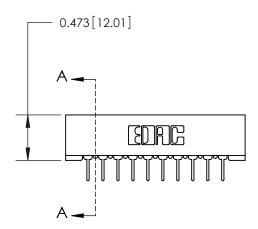

**Mounting Option** 

No Mounting Lugs

## **Contact Detail**

PC Tail .023x.013(0.58x0.33) - Tail LG=.213(5.41) .156 [3.96] Contact Spacing x .200 [5.08] Row Spacing

**See Accompanying Page for:** 

**Contact Bend Details** 

1

**SECTION A-A** 

| 807/857 Series High Temp Card Edge Connector |
|----------------------------------------------|
| Part Number: 857-010-531-101                 |