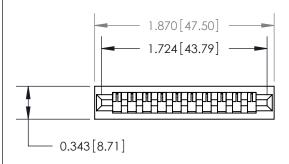

## **Contact Detail**

PC Tail .023x.013(0.58x0.33) - Tail LG=.213(5.41) .156 [3.96] Contact Spacing x .200 [5.08] Row Spacing

**See Accompanying Page for:** 

**Contact Bend Details** 

1

**SECTION A-A** 

| 807/857 Series High Temp Card Edge Connector |
|----------------------------------------------|
| Part Number: 857-010-531-101                 |