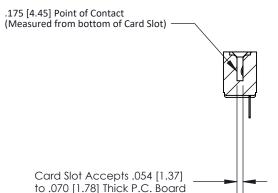

## **Contact Detail**

PC Tail .023x.013(0.58x0.33) - Tail LG=.213(5.41) .156 [3.96] Contact Spacing x .200 [5.08] Row Spacing

**See Accompanying Page for:** 

**Contact Bend Details** 

1

**SECTION A-A** 

| 807/857 Series High Temp Card Edge Connector |
|----------------------------------------------|
| Part Number: 857-010-531-101                 |