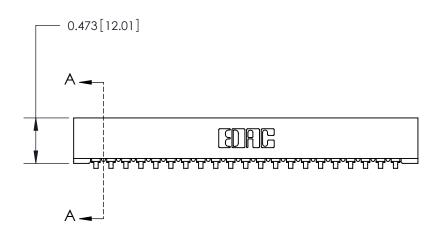

**Mounting Option** 

No Mounting Lugs

## **Contact Detail**

90 Degree Bend (Code 521 Contacts)

.156 [3.96] Contact Spacing x .200 [5.08] Row Spacing

**SECTION A-A** 

.175 [4.45] Point of Contact (Measured from bottom of Card Slot)

**See Accompanying Page for:** 

**Contact Bend Details** 

807/857 Series High Temp Card Edge Connector Part Number: 857-021-453-101

YOUR CONNECTION TO QUALITY & SERVICE

| ACAD REFERENCE NO | . 807 ENG MASTER |
|-------------------|------------------|
| DRAWN: J.LEE      | DATE: AUG. 11/09 |
| CHECKED:          | DATE:            |
| SCALE: NTS        | SHEET 1 OF 2     |
| DRAWING NUMBER    | ISSUE            |