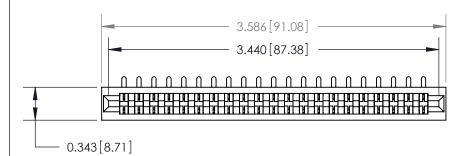

**Mounting Option** 

No Mounting Lugs

## **Contact Detail**

90 Degree Bend (Code 521 Contacts)

.156 [3.96] Contact Spacing x .200 [5.08] Row Spacing







**SECTION A-A** 

.175 [4.45] Point of Contact (Measured from bottom of Card Slot)



**See Accompanying Page for:** 

**Contact Bend Details** 

807/857 Series High Temp Card Edge Connector Part Number: 857-021-453-101

YOUR CONNECTION TO QUALITY & SERVICE

| ACAD REFERENCE NO | . 807 ENG MASTER |
|-------------------|------------------|
| DRAWN: J.LEE      | DATE: AUG. 11/09 |
| CHECKED:          | DATE:            |
| SCALE: NTS        | SHEET 1 OF 2     |
| DRAWING NUMBER    | ISSUE            |

807 Assembly