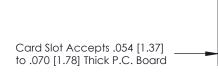

## **Contact Detail**

90 Degree Bend (Code 521 Contacts)

.156 [3.96] Contact Spacing x .200 [5.08] Row Spacing

**SECTION A-A** 

.175 [4.45] Point of Contact (Measured from bottom of Card Slot)

**See Accompanying Page for:** 