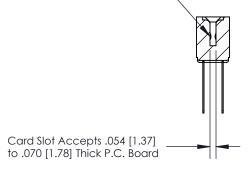

## **Contact Detail**

Wire Wrap .046x.013(1.17x0.33) - Tail LG=.520(13.21) .156 [3.96] Contact Spacing x .200 [5.08] Row Spacing

2.182[55.42] — 2.036[51.71] — 0.343[8.71]

**SECTION A-A** 

.095 [2.41] Point of Contact (Measured from bottom of Card Slot)