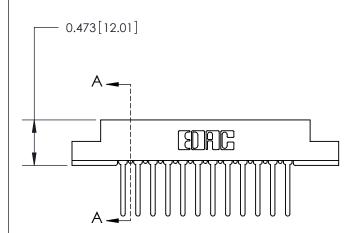

## **Contact Detail**

Wire Wrap .046x.013(1.17x0.33) - Tail LG=.520(13.21) .156 [3.96] Contact Spacing x .200 [5.08] Row Spacing

2.182[55.42] — 2.036[51.71] — 0.343[8.71]

**SECTION A-A** 

.095 [2.41] Point of Contact (Measured from bottom of Card Slot)