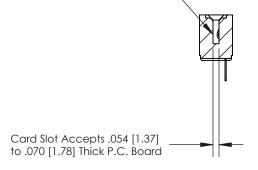

**Mounting Option** 

No Mounting Lugs

**Contact Detail** 

PC Tail .046x.013(1.17x0.33) - Tail LG=.213(5.41)

.156 [3.96] Contact Spacing x .200 [5.08] Row Spacing

**SECTION A-A** 

.175 [4.45] Point of Contact (Measured from bottom of Card Slot)