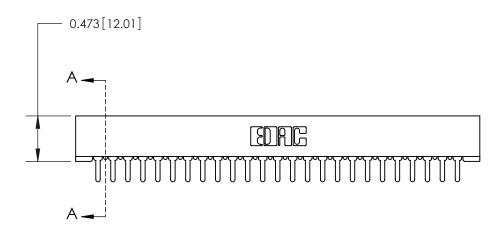

**Mounting Option** 

No Mounting Lugs

**Contact Detail** 

PC Tail .046x.013(1.17x0.33) - Tail LG=.213(5.41)

.156 [3.96] Contact Spacing x .200 [5.08] Row Spacing

**SECTION A-A** 

.175 [4.45] Point of Contact (Measured from bottom of Card Slot)