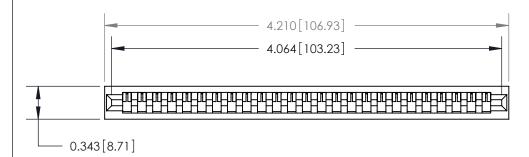

**Mounting Option** 

No Mounting Lugs

**Contact Detail** 

PC Tail .046x.013(1.17x0.33) - Tail LG=.213(5.41)

.156 [3.96] Contact Spacing x .200 [5.08] Row Spacing

**SECTION A-A** 

.175 [4.45] Point of Contact (Measured from bottom of Card Slot)