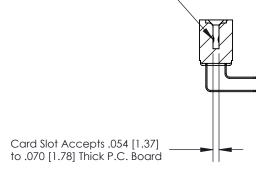

## **Contact Detail**

90 Degree Bend (Code 522 and 540 Contacts)

.156 [3.96] Contact Spacing x .200 [5.08] Row Spacing

**SECTION A-A** 

.095 [2.41] Point of Contact (Measured from bottom of Card Slot)

**See Accompanying Page for:** 