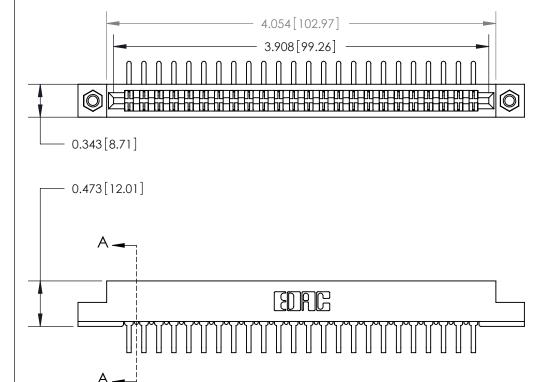

**Mounting Option** 

M3-0.5 Metric Threaded Inserts

## **Contact Detail**

90 Degree Bend (Code 522 and 540 Contacts)

.156 [3.96] Contact Spacing x .200 [5.08] Row Spacing

**SECTION A-A** 

.095 [2.41] Point of Contact (Measured from bottom of Card Slot)

**See Accompanying Page for:** 

**Contact Bend Details** 

807/857 Series High Temp Card Edge Connector Part Number: 857-048-558-207

| ACAD REFERENCE NO. 807 ENG MASTER |                  |
|-----------------------------------|------------------|
| DRAWN: J.LEE                      | DATE: AUG. 11/09 |
| CHECKED:                          | DATE:            |
| SCALE: NTS                        | SHEET 1 OF 2     |
| DRAWING NUMBER                    | ISSUE            |