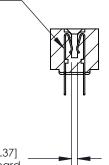

## **Contact Detail**

PC Tail .023x.013(0.58x0.33) - Tail LG=.213(5.41)

.156 [3.96] Contact Spacing x .200 [5.08] Row Spacing

**SECTION A-A** 

.095 [2.41] Point of Contact (Measured from bottom of Card Slot)

Card Slot Accepts .054 [1.37] to .070 [1.78] Thick P.C. Board

**See Accompanying Page for:** 

**Contact Bend Details** 

807/857 Series High Temp Card Edge Connector Part Number: 857-058-424-201

YOUR CONNECTION TO QUALITY & SERVICE WITHOUT WRITTEN PERMISSION.