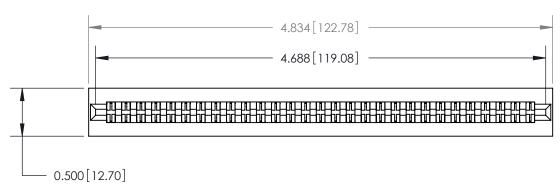

Card Slot Accepts .054 [1.37] to .070 [1.78] Thick P.C. Board

**See Accompanying Page for:** 

**Contact Bend Details** 

807/857 Series High Temp Card Edge Connector Part Number: 857-058-424-201

YOUR CONNECTION TO QUALITY & SERVICE WITHOUT WRITTEN PERMISSION.