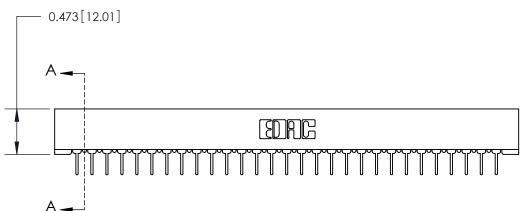

## **Contact Detail**

PC Tail .023x.013(0.58x0.33) - Tail LG=.213(5.41)

.156 [3.96] Contact Spacing x .200 [5.08] Row Spacing

**SECTION A-A** 

.095 [2.41] Point of Contact (Measured from bottom of Card Slot)