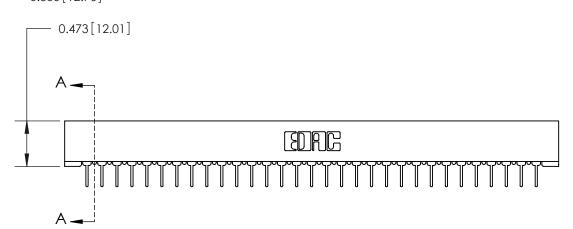

## **Contact Detail**

PC Tail .023x.013(0.58x0.33) - Tail LG=.213(5.41)

.156 [3.96] Contact Spacing x .200 [5.08] Row Spacing

— 5.146 [130.71] -5.000 [127.00] - 0.500 [12.70]

**SECTION A-A** 

.095 [2.41] Point of Contact (Measured from bottom of Card Slot)

Card Slot Accepts .054 [1.37] to .070 [1.78] Thick P.C. Board

**See Accompanying Page for:** 

**Contact Bend Details** 

807/857 Series High Temp Card Edge Connector Part Number: 857-062-424-201

YOUR CONNECTION TO QUALITY & SERVICE WITHOUT WRITTEN PERMISSION.