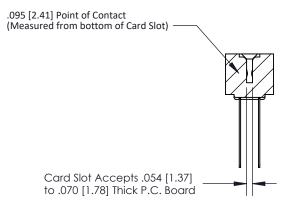

**Contact Bend Details** 

807/857 Series High Temp Card Edge Connector Part Number: 857-062-540-208

| VALID CONNECTION T |  |  |  |
|--------------------|--|--|--|

YOUR CONNECTION TO QUALITY & SERVICE WITHOUT WRITTEN PERMISSION.