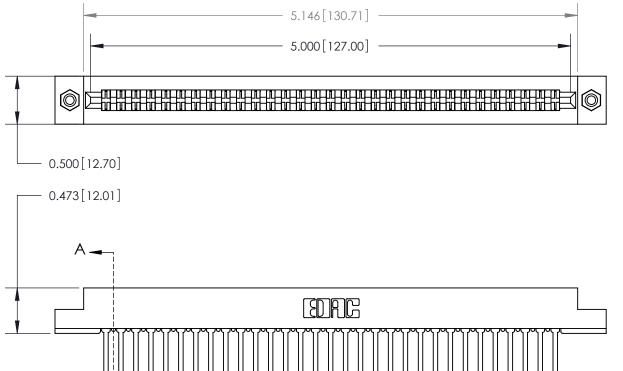

**Mounting Option** #4-40 Unified Threaded Inserts **Contact Detail** .156 [3.96] Contact Spacing x .200 [5.08] Row Spacing

Wire Wrap .046x.013(1.17x0.33) - Tail LG=.708(17.98)

**SECTION A-A** 

**See Accompanying Page for:** 

**Contact Bend Details** 

807/857 Series High Temp Card Edge Connector Part Number: 857-062-540-208

| VALID CONNECTION T |  |  |  |
|--------------------|--|--|--|

YOUR CONNECTION TO QUALITY & SERVICE WITHOUT WRITTEN PERMISSION.