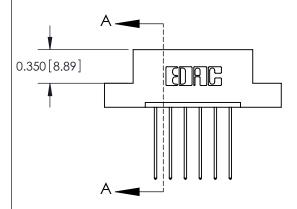

## **Contact Detail**

541-Wire Wrap .025 Sq.(0.64 Sq.) - Tail LG=.750(19.05) .156 [3.96] Contact Spacing x .200 [5.08] Row Spacing

**See Accompanying Pages for:** 

**Contact Bend Details** 

THIS IS A C.A.D. GENERATED DRAWING DO NOT MAKE MANUAL REVISIONS TO MASTER.

ISSUE NUMBER ORIGINAL

1

Part Number: 887-006-541-107 **EDAC INC** TORONTO, ONTARIO CANADA

YOUR CONNECTION TO QUALITY & SERVICE

837/887 Series High Temp Card Edge Connector

THESE DRAWINGS AND SPECIFICATIONS ARE THE PROPERTY OF EDAC INC.,AND SHALL NOT BE REPRODUCED, OR COPIED OR USED AS THE BASIS FOR THE MANUFACTURE OR SALE OF APPARATUS WITHOUT WRITTEN PERMISSION.