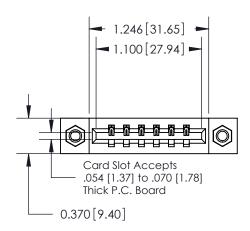

## **Contact Detail**

541-Wire Wrap .025 Sq.(0.64 Sq.) - Tail LG=.750(19.05) .156 [3.96] Contact Spacing x .200 [5.08] Row Spacing

**See Accompanying Pages for:** 

**Contact Bend Details** 

THIS IS A C.A.D. GENERATED DRAWING DO NOT MAKE MANUAL REVISIONS TO MASTER.

ISSUE NUMBER ORIGINAL

1

Part Number: 887-006-541-107 **EDAC INC** TORONTO, ONTARIO CANADA

YOUR CONNECTION TO QUALITY & SERVICE

837/887 Series High Temp Card Edge Connector

THESE DRAWINGS AND SPECIFICATIONS ARE THE PROPERTY OF EDAC INC.,AND SHALL NOT BE REPRODUCED, OR COPIED OR USED AS THE BASIS FOR THE MANUFACTURE OR SALE OF APPARATUS WITHOUT WRITTEN PERMISSION.