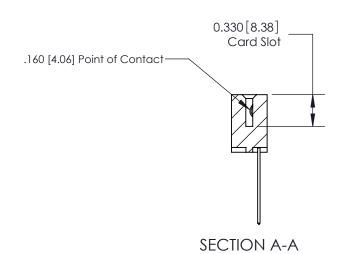

## **Contact Detail**

541-Wire Wrap .025 Sq.(0.64 Sq.) - Tail LG=.750(19.05) .156 [3.96] Contact Spacing x .200 [5.08] Row Spacing

**See Accompanying Pages for:** 

**Contact Bend Details** 

THIS IS A C.A.D. GENERATED DRAWING DO NOT MAKE MANUAL REVISIONS TO MASTER.

ISSUE NUMBER ORIGINAL

1

Part Number: 887-006-541-107 **EDAC INC** TORONTO, ONTARIO CANADA

YOUR CONNECTION TO QUALITY & SERVICE

837/887 Series High Temp Card Edge Connector

THESE DRAWINGS AND SPECIFICATIONS ARE THE PROPERTY OF EDAC INC.,AND SHALL NOT BE REPRODUCED, OR COPIED OR USED AS THE BASIS FOR THE MANUFACTURE OR SALE OF APPARATUS WITHOUT WRITTEN PERMISSION.