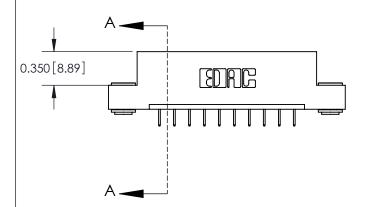

**Mounting Option** 

03-.116 (2.95) I.D. Floating Eyelets

## **Contact Detail**

524-P.C. Tail .018 Sq.(0.46 Sq.) - Tail LG=.175(4.45) .156 [3.96] Contact Spacing x .200 [5.08] Row Spacing





**See Accompanying Pages for: Contact Bend Details** 

THIS IS A C.A.D. GENERATED DRAWING DO NOT MAKE MANUAL REVISIONS TO MASTER.



ISSUE NUMBER ORIGINAL



837/887 Series High Temp Card Edge Connector Part Number: 887-010-524-103

YOUR CONNECTION TO QUALITY & SERVICE

**EDAC INC** TORONTO, ONTARIO CANADA

THESE DRAWINGS AND SPECIFICATIONS ARE THE PROPERTY OF EDAC INC., AND SHALL NOT BE REPRODUCED, OR COPIED OR USED AS THE BASIS FOR THE MANUFACTURE OR SALE OF APPARATUS WITHOUT WRITTEN PERMISSION.

| ACAD REFERENCE NO. | 837 ENG MASTER   |  |  |
|--------------------|------------------|--|--|
| DRAWN: J.LEE       | DATE: OCT. 06/09 |  |  |
| CHECKED:           | DATE:            |  |  |
| SCALE: NTS         | SHEET 1 OF 2     |  |  |
| DRAWING NUMBER     | ISSUE            |  |  |
| 837