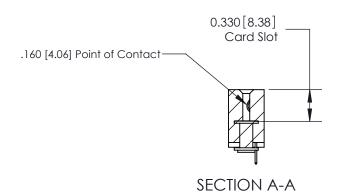

**Mounting Option** 

03-.116 (2.95) I.D. Floating Eyelets

## **Contact Detail**

524-P.C. Tail .018 Sq.(0.46 Sq.) - Tail LG=.175(4.45) .156 [3.96] Contact Spacing x .200 [5.08] Row Spacing





**See Accompanying Pages for: Contact Bend Details** 

THIS IS A C.A.D. GENERATED DRAWING DO NOT MAKE MANUAL REVISIONS TO MASTER.



ISSUE NUMBER ORIGINAL



837/887 Series High Temp Card Edge Connector Part Number: 887-010-524-103

YOUR CONNECTION TO QUALITY & SERVICE

**EDAC INC** TORONTO, ONTARIO CANADA

THESE DRAWINGS AND SPECIFICATIONS ARE THE PROPERTY OF EDAC INC., AND SHALL NOT BE REPRODUCED, OR COPIED OR USED AS THE BASIS FOR THE MANUFACTURE OR SALE OF APPARATUS WITHOUT WRITTEN PERMISSION.

| ACAD REFERENCE NO. | 837 ENG MASTER   |  |  |
|--------------------|------------------|--|--|
| DRAWN: J.LEE       | DATE: OCT. 06/09 |  |  |
| CHECKED:           | DATE:            |  |  |
| SCALE: NTS         | SHEET 1 OF 2     |  |  |
| DRAWING NUMBER     | ISSUE            |  |  |
| 837 Assembly       | 1                |  |  |



ISSUE NUMBER

ORIGINAL

1



|                     | 837/887 Series High Temp Card Edge Connector |