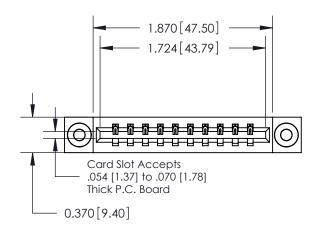

**Mounting Option** 

03-.116 (2.95) I.D. Floating Eyelets

## **Contact Detail**

524-P.C. Tail .018 Sq.(0.46 Sq.) - Tail LG=.175(4.45) .156 [3.96] Contact Spacing x .200 [5.08] Row Spacing





**See Accompanying Pages for: Contact Bend Details** 

THIS IS A C.A.D. GENERATED DRAWING DO NOT MAKE MANUAL REVISIONS TO MASTER.



ISSUE NUMBER ORIGINAL



837/887 Series High Temp Card Edge Connector Part Number: 887-010-524-103

YOUR CONNECTION TO QUALITY & SERVICE

**EDAC INC** TORONTO, ONTARIO CANADA

THESE DRAWINGS AND SPECIFICATIONS ARE THE PROPERTY OF EDAC INC., AND SHALL NOT BE REPRODUCED, OR COPIED OR USED AS THE BASIS FOR THE MANUFACTURE OR SALE OF APPARATUS WITHOUT WRITTEN PERMISSION.

| ACAD REFERENCE NO. | 837 ENG MASTER   |  |  |
|--------------------|------------------|--|--|
| DRAWN: J.LEE       | DATE: OCT. 06/09 |  |  |
| CHECKED:           | DATE:            |  |  |
| SCALE: NTS         | SHEET 1 OF 2     |  |  |
| DRAWING NUMBER     | ISSUE            |  |  |
| 83