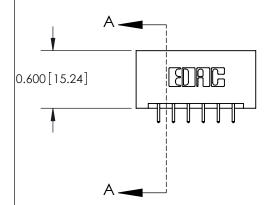

ISSUE NUMBER

ORIGINAL

837/887 Series High Temp Card Edge Connector Part Number: 887-012-521-201

**EDAC INC** TORONTO, ONTARIO CANADA

THESE DRAWINGS AND SPECIFICATIONS ARE THE PROPERTY OF EDAC INC.,AND SHALL NOT BE REPRODUCED, OR COPIED OR USED AS THE BASIS FOR THE MANUFACTURE OR SALE OF APPARATUS WITHOUT WRITTEN PERMISSION.