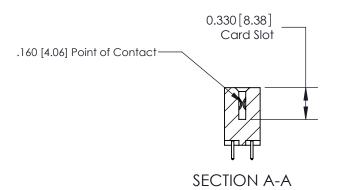

## **Contact Detail**

521-P.C. Tail .025 Sq.(0.64 Sq.) - Tail LG=.150(3.81) .156 [3.96] Contact Spacing x .200 [5.08] Row Spacing

**See Accompanying Pages for: Contact Bend Details** 

THIS IS A C.A.D. GENERATED DRAWING DO NOT MAKE MANUAL REVISIONS TO MASTER.