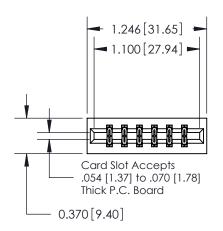

## **Contact Detail**

521-P.C. Tail .025 Sq.(0.64 Sq.) - Tail LG=.150(3.81) .156 [3.96] Contact Spacing x .200 [5.08] Row Spacing

**See Accompanying Pages for: Contact Bend Details** 

THIS IS A C.A.D. GENERATED DRAWING DO NOT MAKE MANUAL REVISIONS TO MASTER.