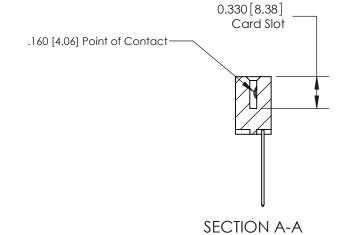

## **Contact Detail**

541-Wire Wrap .025 Sq.(0.64 Sq.) - Tail LG=.750(19.05) .156 [3.96] Contact Spacing x .200 [5.08] Row Spacing

THIS IS A C.A.D. GENERATED DRAWING DO NOT MAKE MANUAL REVISIONS TO MASTER.