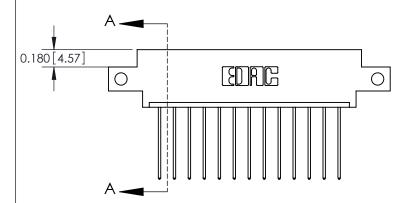

**Mounting Option** 

12-.128 (3.25) Dia. Side Mounting Holes

## **Contact Detail**

541-Wire Wrap .025 Sq.(0.64 Sq.) - Tail LG=.750(19.05) .156 [3.96] Contact Spacing x .200 [5.08] Row Spacing





THIS IS A C.A.D. GENERATED DRAWING DO NOT MAKE MANUAL REVISIONS TO MASTER.



ISSUE NUMBER

ORIGINAL



837/887 Series High Temp Card Edge Connector Part Number: 887-013-541-612

YOUR CONNECTION TO QUALITY & SERVICE

**EDAC INC** TORONTO, ONTARIO CANADA

THESE DRAWINGS AND SPECIFICATIONS ARE THE PROPERTY OF EDAC INC.,AND SHALL NOT BE REPRODUCED, OR COPIED OR USED AS THE BASIS FOR THE MANUFACTURE OR SALE OF APPARATUS WITHOUT WRITTEN PERMISSION.

| ACAD REFERENCE NO. | 837 ENG MASTER   |  |  |
|--------------------|------------------|--|--|
| DRAWN: J.LEE       | DATE: OCT. 06/09 |  |  |
| CHECKED:           | DATE:            |  |  |
| SCALE: NTS         | SHEET 1 OF 2     |  |  |
| DRAWING NUMBER     | ISSUE            |  |  |
| 837 Assembly       | 1                |  |  |

**See Accomp