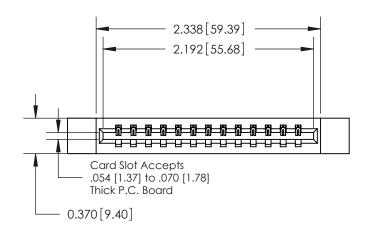

ISSUE NUMBER

ORIGINAL

837/887 Series High Temp Card Edge Connector Part Number: 887-013-541-612

YOUR CONNECTION TO QUALITY & SERVICE

**EDAC INC** TORONTO, ONTARIO CANADA

THESE DRAWINGS AND SPECIFICATIONS ARE THE PROPERTY OF EDAC INC.,AND SHALL NOT BE REPRODUCED, OR COPIED OR USED AS THE BASIS FOR THE MANUFACTURE OR SALE OF APPARATUS WITHOUT WRITTEN PERMISSION.