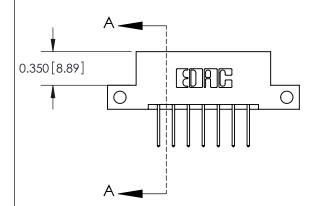

**Mounting Option** 

12-.128 (3.25) Dia. Side Mounting Holes

## **Contact Detail**

523-P.C. Tail .025 Sq.(0.64 Sq.) - Tail LG=.390(9.91) .156 [3.96] Contact Spacing x .200 [5.08] Row Spacing





**See Accompanying Pages for:** 

**Contact Bend Details** 

THIS IS A C.A.D. GENERATED DRAWING DO NOT MAKE MANUAL REVISIONS TO MASTER.



ISSUE NUMBER

ORIGINAL

| 0.330 [8.38]<br>Card Slot    |   |
|------------------------------|---|
| .160 [4.06] Point of Contact |   |
|                              | - |
|                              |   |
| SECTION A-A                  |   |

837/887 Series High Temp Card Edge Connector Part Number: 887-014-523-212



**EDAC INC** TORONTO, ONTARIO CANADA

THESE DRAWINGS AND SPECIFICATIONS ARE THE PROPERTY OF EDAC INC.,AND SHALL NOT BE REPRODUCED, OR COPIED OR USED AS THE BASIS FOR THE MANUFACTURE OR SALE OF APPARATUS WITHOUT WRITTEN PERMISSION.

| ACAD REFERENCE NO. | 837 ENG MASTER   |  |  |
|--------------------|------------------|--|--|
| DRAWN