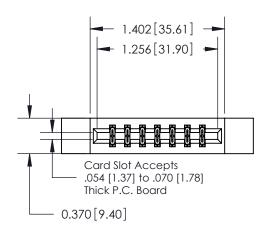

ISSUE NUMBER

ORIGINAL

| 0.330 [8.38]<br>Card Slot    |   |
|------------------------------|---|
| .160 [4.06] Point of Contact |   |
|                              | - |
|                              |   |
| SECTION A-A                  |   |