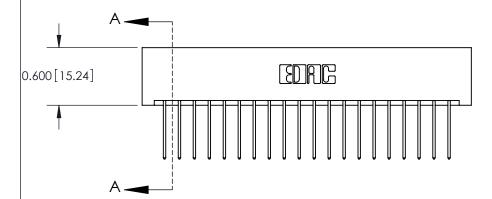

ISSUE NUMBER ORIGINAL

**See Accompanying Pages for:** 

**Contact Bend Details** 

837/887 Series High Temp Card Edge Connector Part Number: 887-040-540-201

YOUR CONNECTION TO QUALITY & SERVICE

**EDAC INC** TORONTO, ONTARIO CANADA