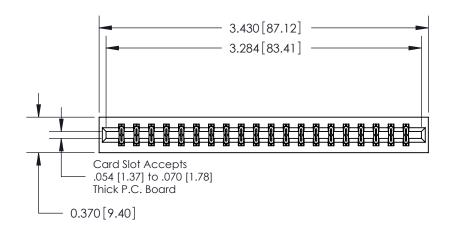

ISSUE NUMBER ORIGINAL

**See Accompanying Pages for:** 

**Contact Bend Details** 

837/887 Series High Temp Card Edge Connector Part Number: 887-040-540-201

YOUR CONNECTION TO QUALITY & SERVICE

**EDAC INC** TORONTO, ONTARIO CANADA