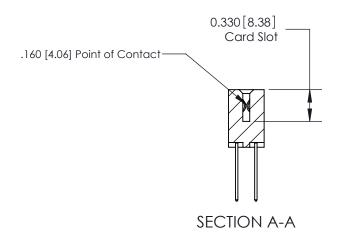

ISSUE NUMBER

ORIGINAL

1

|                     | 837/887 Series High Temp Card Edge Connector |                                                                                                                                                  | ACAD REFERENCE | NO. 837 EN       | 837 ENG MASTER |  |
|---------------------|----------------------------------------------|--------------------------------------------------------------------------------------------------------------------------------------------------|----------------|------------------|----------------|--|
| Contact Bend Detail |                                              | DRAWN: J.LEE                                                                                                                                     | DATE: OC       | DATE: OCT. 06/09 |                |  |
|                     | Confact bend Detail                          |                                                                                                                                                  | CHECKED:       | DATE:            |                |  |
|                     | EDAC INC                                     | D, ONTARIO  ARE THE PROPERTY OF EDAC INC., AND SHALL NOT BE REPRODUCED, OR COPIED  OR USED AS THE BASIS FOR THE MANUFACTURE OR SALE OF APPARATUS | SCALE: NTS     | SHEET            | 2 <b>OF</b> 2  |  |
|                     | TORONTO, ONTARIO                             |                                                                                                                                                  | DRAWING NUMBER |                  | ISSUE          |  |
|                     | YOUR CONNECTION TO QUALITY & SERVICE         |                                                                                                                                                  | 837 Assembly   |                  | 1              |  |