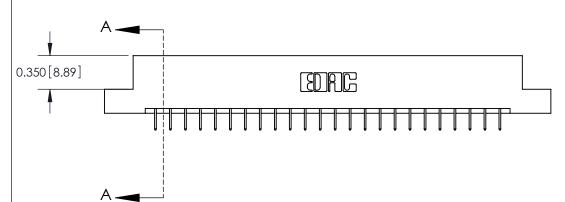

## **Contact Detail**

524-P.C. Tail .018 Sq.(0.46 Sq.) - Tail LG=.175(4.45) .156 [3.96] Contact Spacing x .200 [5.08] Row Spacing THIS IS A C.A.D. GENERATED DRAWING DO NOT MAKE MANUAL REVISIONS TO MASTER.