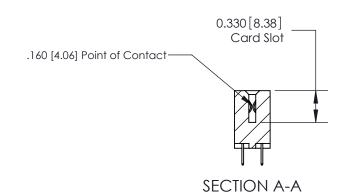

## **Contact Detail**

524-P.C. Tail .018 Sq.(0.46 Sq.) - Tail LG=.175(4.45) .156 [3.96] Contact Spacing x .200 [5.08] Row Spacing THIS IS A C.A.D. GENERATED DRAWING DO NOT MAKE MANUAL REVISIONS TO MASTER.