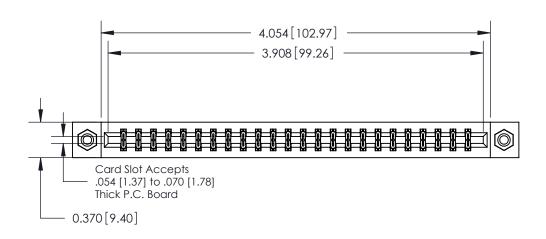

**Mounting Option** 

08-#4-40 Unified Threaded Inserts

## **Contact Detail**

524-P.C. Tail .018 Sq.(0.46 Sq.) - Tail LG=.175(4.45) .156 [3.96] Contact Spacing x .200 [5.08] Row Spacing THIS IS A C.A.D. GENERATED DRAWING DO NOT MAKE MANUAL REVISIONS TO MASTER.