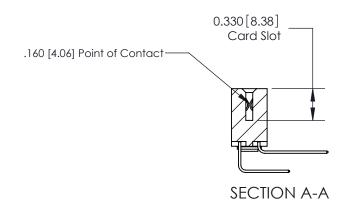

## **Contact Detail**

558-90 Degree Bend (Code 541 Contacts)

.156 [3.96] Contact Spacing x .200 [5.08] Row Spacing

THIS IS A C.A.D. GENERATED DRAWING DO NOT MAKE MANUAL REVISIONS TO MASTER.

ISSUE NUMBER

ORIGINAL