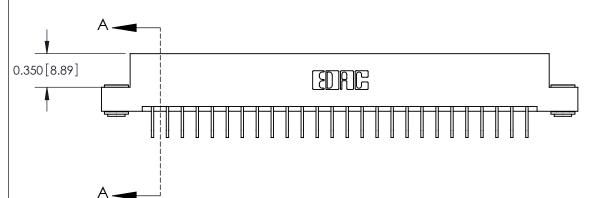

1

**See Accompanying Pages for:** 

**Contact Bend Details** 

837/887 Series High Temp Card Edge Connector Part Number: 887-052-558-203

YOUR CONNECTION TO QUALITY & SERVICE

**EDAC INC** TORONTO, ONTARIO CANADA