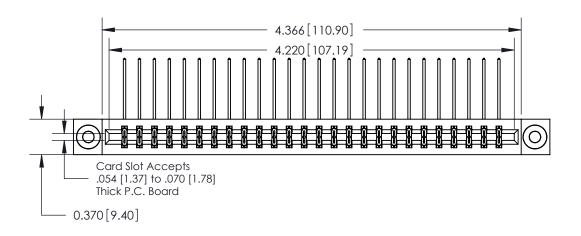

1

**See Accompanying Pages for:** 

**Contact Bend Details** 

837/887 Series High Temp Card Edge Connector Part Number: 887-052-558-203

YOUR CONNECTION TO QUALITY & SERVICE

**EDAC INC** TORONTO, ONTARIO CANADA