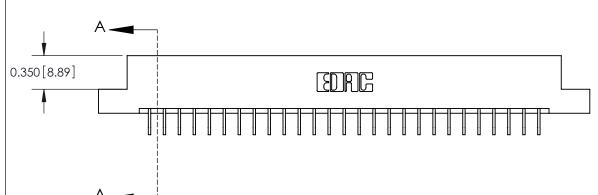

**See Accompanying Pages for:** 

**Contact Bend Details** 

837/887 Series High Temp Card Edge Connector Part Number: 887-054-559-208

|                                      | EDAC INC         |  |  |  |
|--------------------------------------|------------------|--|--|--|
|                                      | TORONTO, ONTARIO |  |  |  |
|                                      | CANADA           |  |  |  |
| YOUR CONNECTION TO QUALITY & SERVICE |                  |  |  |  |