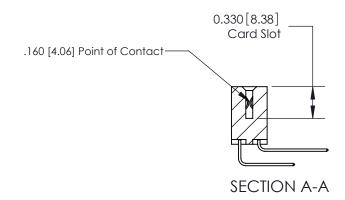

## **Contact Detail**

559-90 Degree Bend (Code 541 Contacts)

.156 [3.96] Contact Spacing x .200 [5.08] Row Spacing

THIS IS A C.A.D. GENERATED DRAWING DO NOT MAKE MANUAL REVISIONS TO MASTER.

ISSUE NUMBER

ORIGINAL

ISSUE NUMBER

ORIGINAL

1

| 837/887 Series High Temp Card Edge Connector<br>Contact Bend Detail |                                                                                                                                                                                                                                                                          | ACAD REFERENCE                   | NO. 837 EN   | 837 ENG MASTER   |               |  |
|---------------------------------------------------------------------|--------------------------------------------------------------------------------------------------------------------------------------------------------------------------------------------------------------------------------------------------------------------------|----------------------------------|--------------|------------------|---------------|--|
|                                                                     |                                                                                                                                                                                                                                                                          | DRAWN: J.LEE                     | DATE: OC     | DATE: OCT. 06/09 |               |  |
|                                                                     | Confact bend Defail                                                                                                                                                                                                                                                      |                                  | CHECKED:     | DATE:            | DATE:         |  |
|                                                                     | EDAC INC TORONTO, ONTARIO CANADA YOUR CONNECTION TO QUALITY & SERVICE  THESE DRAWINGS AND SPECIFICATIONS ARE THE PROPERTY OF EDAC INC., AND SHALL NOT BE REPRODUCED, OR COPIED OR USED AS THE BASIS FOR THE MANUFACTURE OR SALE OF APPARATUS WITHOUT WRITTEN PERMISSION. |                                  | SCALE: NTS   | SHEET            | 2 <b>OF</b> 2 |  |
|                                                                     |                                                                                                                                                                                                                                                                          | DRAWING NUMBER                   |              | ISSUE            |               |  |
|                                                                     |                                                                                                                                                                                                                                                                          | MANUFACTURE OR SALE OF APPARATUS | 837 Assembly |                  | 1             |  |