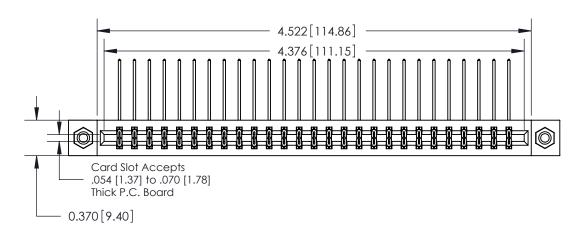

**See Accompanying Pages for:** 

**Contact Bend Details** 

837/887 Series High Temp Card Edge Connector Part Number: 887-054-559-208

|                                      | EDAC INC         |  |  |  |
|--------------------------------------|------------------|--|--|--|
|                                      | TORONTO, ONTARIO |  |  |  |
|                                      | CANADA           |  |  |  |
| YOUR CONNECTION TO QUALITY & SERVICE |                  |  |  |  |