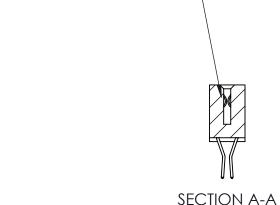

## **Contact Detail**

560-Extender Board Bend (Code 523 Contacts)

.100 [2.54] Contact Spacing x .200 [5.08] Row Spacing

**See Accompanying Pages for:** 

- **Contact Bend Details**
- **Mounting Options**

.240 [6.10] Point of Contact-

842 FNG MASTER

842 Assembly

THIS IS A C.A.D. GENERATED DRAWING DO NOT MAKE MANUAL REVISIONS TO MASTER

ORIGINAL (1)

| 842/892 Series High Temp Card Edge Connector<br>Contact Bend Detail           |                                                                 | ACAD REFERENCE NO. 842 ENG MASTER |             |          |          |
|-------------------------------------------------------------------------------|-----------------------------------------------------------------|-----------------------------------|-------------|----------|----------|
|                                                                               |                                                                 | DRAWN:                            | J.LEE       | DATE: OC | T. 06/09 |
|                                                                               |                                                                 | CHECKED:                          |             | DATE:    |          |
| EDAC INC THESE DRAWINGS AND SPECIFICATIONS ARE THE PROPERTY OF EDAC INC., AND | SCALE:                                                          | NTS                               | SHEET :     | 2 OF 3   |          |
| TORONTO, ONTARIO                                                              | SHALL NOT BE REPRODUCED, OR COPIED OR USED AS THE BASIS FOR THE | DRAWING                           | NUMBER      |          | ISSUE    |
| YOUR CONNECTION TO QUALITY & SERVICE                                          | MANUFACTURE OR SALE OF APPARATUS                                |                                   | 42 Assembly |          | 1        |