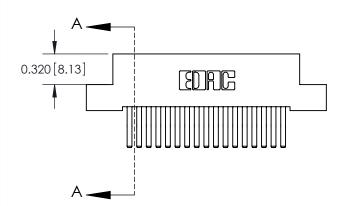

842 FNG MASTER

842 Assembly

THIS IS A C.A.D. GENERATED DRAWING DO NOT MAKE MANUAL REVISIONS TO MASTER

ORIGINAL (1)

| 842/892 Series High Temp Card Edge Connector<br>Contact Bend Detail           |                                                                 | ACAD REFERENCE NO. 842 ENG MASTER |             |          |          |
|-------------------------------------------------------------------------------|-----------------------------------------------------------------|-----------------------------------|-------------|----------|----------|
|                                                                               |                                                                 | DRAWN:                            | J.LEE       | DATE: OC | T. 06/09 |
|                                                                               |                                                                 | CHECKED:                          |             | DATE:    |          |
| EDAC INC THESE DRAWINGS AND SPECIFICATIONS ARE THE PROPERTY OF EDAC INC., AND | SCALE:                                                          | NTS                               | SHEET :     | 2 OF 3   |          |
| TORONTO, ONTARIO                                                              | SHALL NOT BE REPRODUCED, OR COPIED OR USED AS THE BASIS FOR THE | DRAWING                           | NUMBER      |          | ISSUE    |
| YOUR CONNECTION TO QUALITY & SERVICE                                          | MANUFACTURE OR SALE OF APPARATUS                                |                                   | 42 Assembly |          | 1        |