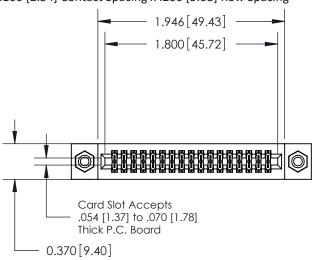

842/892 Series High Temp Card Edge Connector Part Number: 892-034-560-208

| NONE REPERENCE NO. 042 ENO MINOTER |                  |  |  |  |
|------------------------------------|------------------|--|--|--|
| DRAWN: J.LEE                       | DATE: OCT. 06/09 |  |  |  |
| CHECKED:                           | DATE:            |  |  |  |
| SCALE: NTS                         | SHEET 1 OF 3     |  |  |  |
| DRAWING NUMBER                     | ISSUE            |  |  |  |