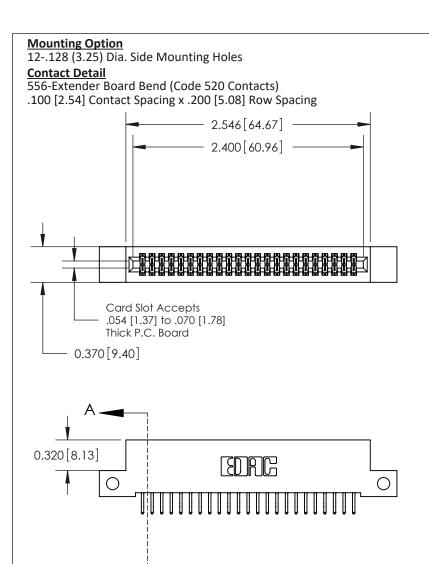

**See Accompanying Pages for:** 

- Contact Bend Details
- Mounting Options

TORONTO, ONTARIO CANADA

YOUR CONNECTION TO QUALITY & SERVICE

THIS IS A C.A.D. GENERATED DRAWING DO NOT MAKE MANUAL REVISIONS TO MASTER

ORIGINAL (1)

| 842/892 Series High Temp Card Edge Connector<br>Contact Bend Detail |                                                                                                 | ACAD REFERENCE NO. 842 ENG MASTER |             |                  |        |
|---------------------------------------------------------------------|-------------------------------------------------------------------------------------------------|-----------------------------------|-------------|------------------|--------|
|                                                                     |                                                                                                 | DRAWN:                            | J.LEE       | DATE: OCT. 06/09 |        |
|                                                                     |                                                                                                 | CHECKED:                          |             | DATE:            |        |
| EDAC INC                                                            | THESE DRAWINGS AND SPECIFICATIONS ARE THE PROPERTY OF EDAC INCAND                               | SCALE:                            | NTS         | SHEET :          | 2 OF 3 |
| TORONTO, ONTARIO                                                    | SHALL NOT BE REPRODUCED,OR COPIED OR USED AS THE BASIS FOR THE MANUFACTURE OR SALE OF APPARATUS | DRAWING                           | NUMBER      |                  | ISSUE  |
| YOUR CONNECTION TO QUALITY & SERVICE                                |                                                                                                 | 8                                 | 42 Assembly |                  | 1      |

THIS IS A C.A.D. GENERATED DRAWING DO NOT MAKE MANUAL REVISIONS TO MASTER

ISSUE NUMBER

ORIGINAL

1

| 842/892 Series High Temp Card Edge Co<br>Mounting Options  | DRAWN: J.LEE DATE: OCT. 06/09  CHECKED: DATE: |
|------------------------------------------------------------|-----------------------------------------------|
| EDAC INC THESE DRAWINGS AND S ARE THE PROPERTY OF          |                                               |
|                                                            | DUCED,OR COPIED DRAWING NUMBER ISSUE          |
| YOUR CONNECTION TO QUALITY & SERVICE WITHOUT WRITTEN PERMI |                                               |