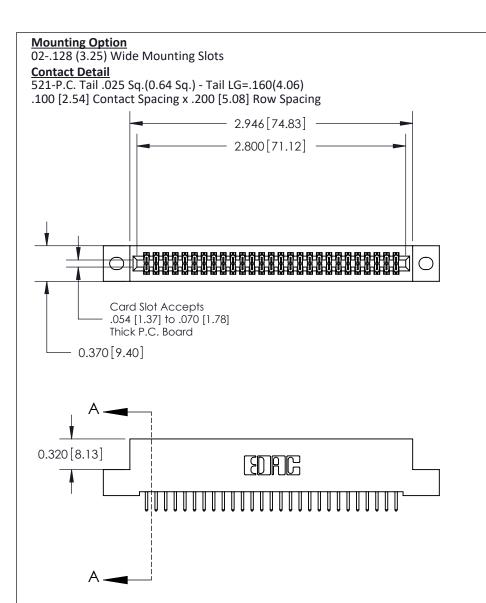

## **See Accompanying Pages for:**

- **Contact Bend Details**
- **Mounting Options**

842/892 Series High Temp Card Edge Connector Part Number: 892-054-521-202

| ACAD REFERENCE NO | 842 ENG MASTER   |
|-------------------|------------------|
| DRAWN: J.LEE      | DATE: OCT. 06/09 |
| CHECKED:          | DATE:            |
| SCALE: NTS        | SHEET 1 OF 3     |
| DRAWING NUMBER    | ISSUE            |