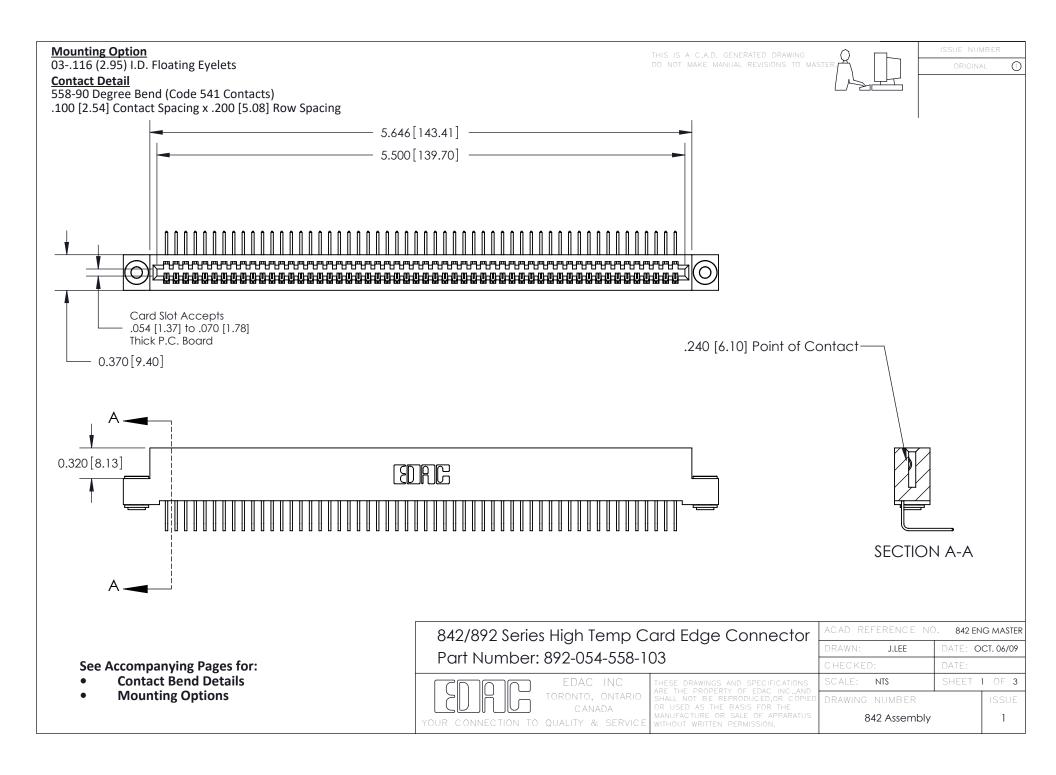

THIS IS A C.A.D. GENERATED DRAWING DO NOT MAKE MANUAL REVISIONS TO MASTER

ORIGINAL (1)



| 842/892 Series High Temp Card Edge Connector<br>Contact Bend Detail |                                                                                                 | ACAD REFERENCE NO. 842 ENG MASTER |             |                  |        |
|---------------------------------------------------------------------|-------------------------------------------------------------------------------------------------|-----------------------------------|-------------|------------------|--------|
|                                                                     |                                                                                                 | DRAWN:                            | J.LEE