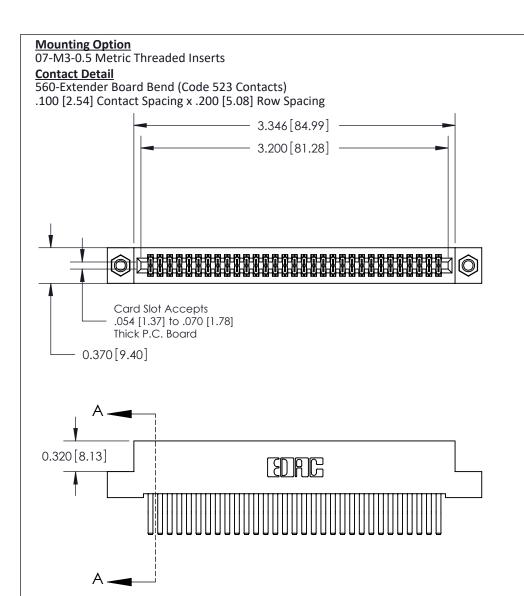

## **See Accompanying Pages for:**

- **Contact Bend Details**
- **Mounting Options**

842/892 Series High Temp Card Edge Connector Part Number: 892-062-560-207

| ACAD REFERENCE NO. 842 ENG MASTER |                  |
|-----------------------------------|------------------|
| DRAWN: J.LEE                      | DATE: OCT. 06/09 |
| CHECKED:                          | DATE:            |
| SCALE: NTS                        | SHEET 1 OF 3     |
| DRAWING NUMBER                    | ISSUE            |

842 Assembly

THIS IS A C.A.D. GENERATED DRAWING DO NOT MAKE MANUAL REVISIONS TO MASTER

ORIGINAL (1)

| 842/892 Series High Temp Card Edge Connector<br>Contact Bend Detail |                                                                   | ACAD REFERENCE NO. 842 ENG MASTER |             |                  |        |
|---------------------------------------------------------------------|-------------------------------------------------------------------|-----------------------------------|-------------|------------------|--------|
|                                                                     |                                                                   | DRAWN:                            | J.LEE       | DATE: OCT. 06/09 |        |
|                                                                     |                                                                   | CHECKE                            | ):          | DATE:            |        |
| EDAC INC                                                            | THESE DRAWINGS AND SPECIFICATIONS ARE THE PROPERTY OF EDAC INCAND | SCALE:                            | NTS         | SHEET :          | 2 OF 3 |
| TORONTO, ONTARIO                                                    | SHALL NOT BE REPRODUCED, OR COPIED OR USED AS THE BASIS FOR THE   | DRAWING                           | NUMBER      |                  | ISSUE  |
| YOUR CONNECTION TO QUALITY & SERVICE                                | MANUFACTURE OR SALE OF APPARATUS WITHOUT WRITTEN PERMISSION.      | 8                                 | 42 Assembly |                  | 1      |