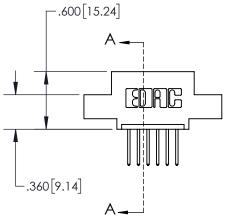

INSULATOR MATERIAL: THERMOPLASTIC, UL 94V-0

THIS IS A C.A.D. GENERATED DRAWING DO NOT MAKE MANUAL REVISIONS TO MASTE

330E NUMBER

ORIGIN

| .330[8.38]<br>CARD SLOT |  |  |  |  |  |
|-------------------------|--|--|--|--|--|
| SECTION A-A             |  |  |  |  |  |
| .370[9.40]              |  |  |  |  |  |
| .160[4.06]              |  |  |  |  |  |
| POINT OF CONTACT        |  |  |  |  |  |

ACAD REFERENCE NO. 845-ENG-MASTER

DATE:MAY.16/2017

SHEET 1 OF 2

DRAWN: R.STA.MONICA

| PART NUMBER: 873-006-323-402 |                            | CHECKED:                                                            |         |              |  |
|------------------------------|----------------------------|---------------------------------------------------------------------|---------|--------------|--|
|                              |                            | THESE DRAWINGS AND SPECIFICATIONS ARE THE PROPERTY OF EDAC INC.,AND | SCALE:  | 1:1          |  |
|                              | TORONTO, ONTARIO<br>CANADA | SHALL NOT BE REPRODUCED, OR COPIED OR USED AS THE BASIS FOR THE     | DRAWING | NUMBER       |  |
| YOUR CONNECTION TO           | 071171071                  | MANUFACTURE OR SALE OF APPARATUS<br>WITHOUT WRITTEN PERMISSION.     | 84      | 5-ENG-MASTER |  |