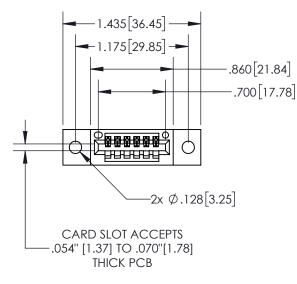

## Contact Dimensions: 523-P.C. Tail .025 Sq.(0.64 Sq.) - Tail LG=.390(9.91) .100 (2.54) Contact Spacing x .200 (5.08) Row Spacing

- 845/895 SERIES HIGH TEMP CARD EDGE CONNECTOR PART NUMBER: 895-006-523-402
- CONTACT MATERIAL; COPPER TIN ALLOY
   CONTACT PLATING: GOLD ON THE MATING AREA, TIN PLATING
   ON THE CONTACT TAILS, NICKEL UNDERPLATE

INSULATOR MATERIAL: THERMOPLASTIC, UL 94V-0

THIS IS A C.A.D. GENERATED DRAWING DO NOT MAKE MANUAL REVISIONS TO MASTE

330E NUMBER

ORIGIN

| .330[8.38]<br>CARD SLOT |  |  |  |  |  |
|-------------------------|--|--|--|--|--|
| SECTION A-A             |  |  |  |  |  |
| .370[9.40]              |  |  |  |  |  |
| .160[4.06]              |  |  |  |  |  |
| POINT OF CONTACT        |  |  |  |  |  |

ACAD REFERENCE NO. 845-ENG-MASTER

DATE:MAY.16/2017

SHEET 1 OF 2

DRAWN: R.STA.MONICA

| PART NUMBER: 873-006-323-402 |                            | CHECKED:                                                            |         |              |  |
|------------------------------|----------------------------|---------------------------------------------------------------------|---------|--------------|--|
|                              |                            | THESE DRAWINGS AND SPECIFICATIONS ARE THE PROPERTY OF EDAC INC.,AND | SCALE:  | 1:1          |  |
|                              | TORONTO, ONTARIO<br>CANADA | SHALL NOT BE REPRODUCED, OR COPIED OR USED AS THE BASIS FOR THE     | DRAWING | NUMBER       |  |
| YOUR CONNECTION TO           | 071171071                  | MANUFACTURE OR SALE OF APPARATUS<br>WITHOUT WRITTEN PERMISSION.     | 84      | 5-ENG-MASTER |  |