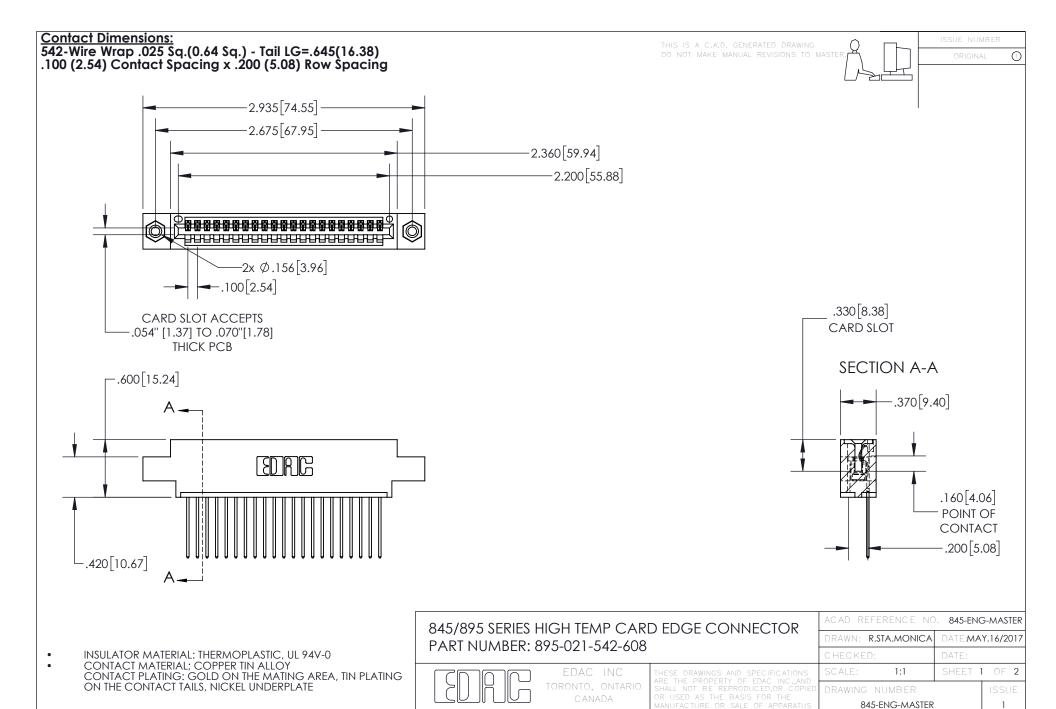

YOUR CONNECTION TO QUALITY & SERVICE

- INSULATOR MATERIAL: THERMOPLASTIC POLYESTER, UL 94V-0 DAP MATERIAL AVAILABLE UPON REQUEST
- CONTACT MATERIAL; COPPER ALLOY

CONTACT PLATING: GOLD ON THE MATING AREA, TIN PLATING ON THE CONTACT TAILS, NICKEL UNDERPLATE

## 845/895 SERIES HIGH TEMP CARD EDGE CONNECTOR CONTACT CODE 555,556,558,559,560 DIMENSIONS

YOUR CONNECTION TO QUALITY & SERVICE

|   | ACAD REFERENCE NO   | . 845-ENG-MASTER |
|---|---------------------|------------------|
|   | DRAWN: R.STA.MONICA | DATE:MAY.16/2017 |
|   | CHECKED:            | DATE:            |
|   | SCALE: 1:1          | SHEET 2 OF 2     |
| D | DRAWING NUMBER      | ISSUE            |