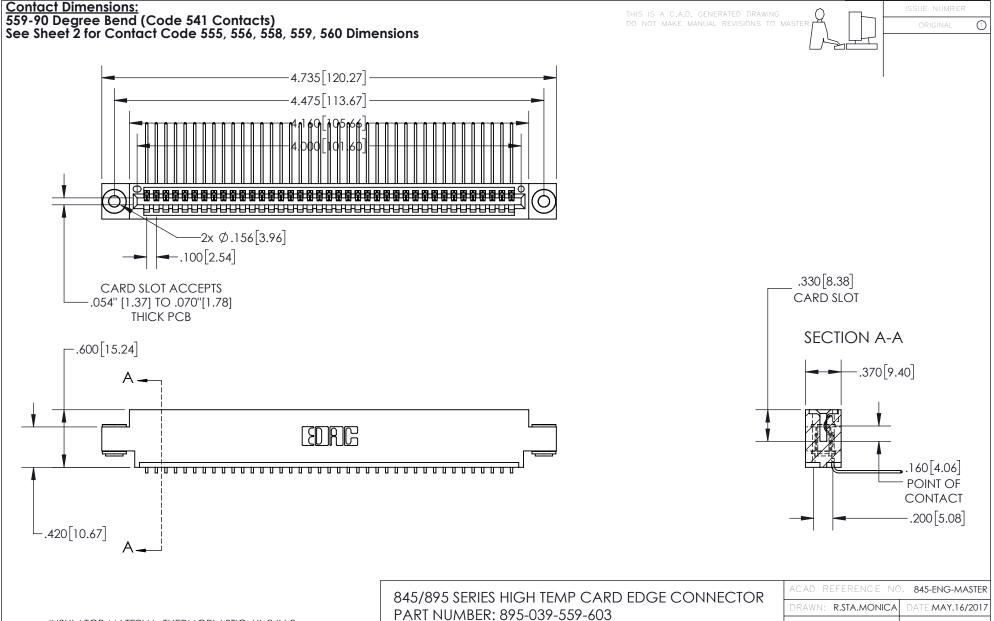

INSULATOR MATERIAL: THERMOPLASTIC, UL 94V-0

CONTACT MATERIAL; COPPER TIN ALLOY
CONTACT PLATING: GOLD ON THE MATING AREA, TIN PLATING
ON THE CONTACT TAILS, NICKEL UNDERPLATE

YOUR CONNECTION TO QUALITY & SERVICE

| ACAD REFERENCE NO. 845-ENG-MASTER |                  |
|-----------------------------------|------------------|
| DRAWN: R.STA.MONICA               | DATE:MAY.16/2017 |
| CHECKED:                          | DATE:            |
| SCALE: 1:1                        | SHEET 1 OF 2     |
| DRAWING NUMBER                    | ISSUE            |
| 845-ENG-MASTER                    | 2 1              |