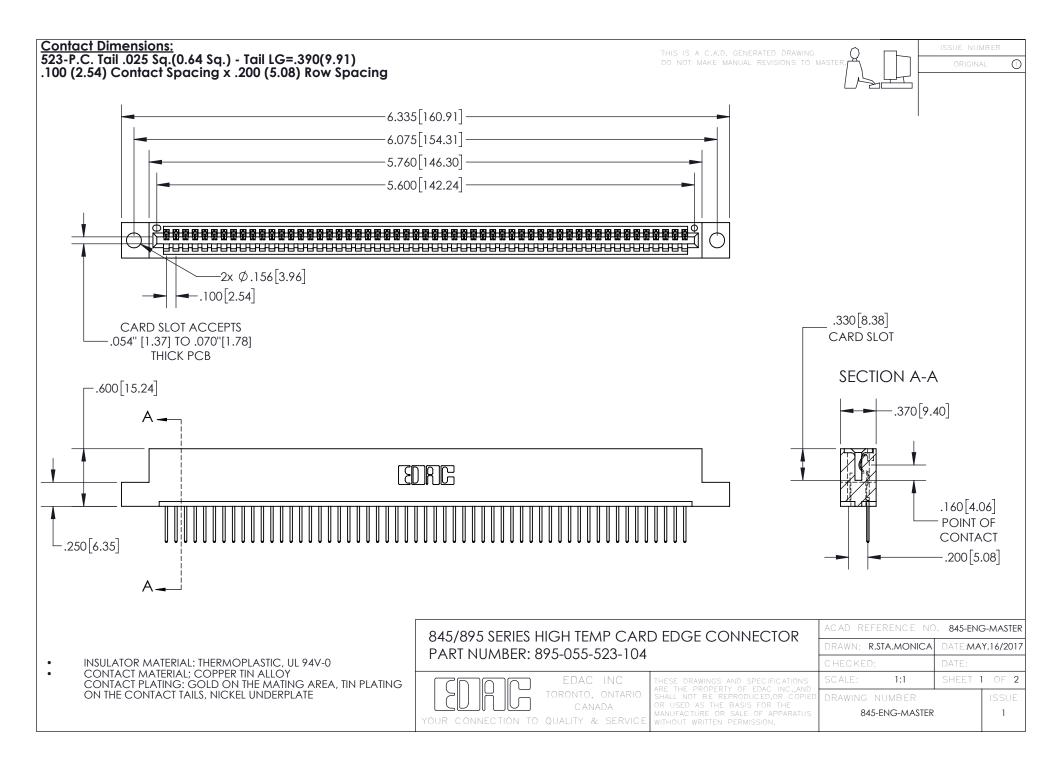

INSULATOR MATERIAL: THERMOPLASTIC POLYESTER, UL 94V-0 DAP MATERIAL AVAILABLE UPON REQUEST

**Contact Code 558** 

CONTACT MATERIAL; COPPER ALLOY CONTACT PLATING: GOLD ON THE MATING AREA, TIN PLATING ON THE CONTACT TAILS, NICKEL UNDERPLATE

## 845/895 SERIES HIGH TEMP CARD EDGE CONNECTOR CONTACT CODE 555,556,558,559,560 DIMENSIONS

YOUR CONNECTION TO QUALITY & SERVICE

Contact Code 559

|   | ACAD REFERENCE NO. 845-ENG-MASTER |                  |  |
|---|-----------------------------------|------------------|--|
|   | DRAWN: R.STA.MONICA               | DATE:MAY.16/2017 |  |
|   | CHECKED:                          | DATE:            |  |
|   | SCALE: 1:1                        | SHEET 2 OF 2     |  |
| D | DRAWING NUMBER                    | ISSUE            |  |

Contact Code 560