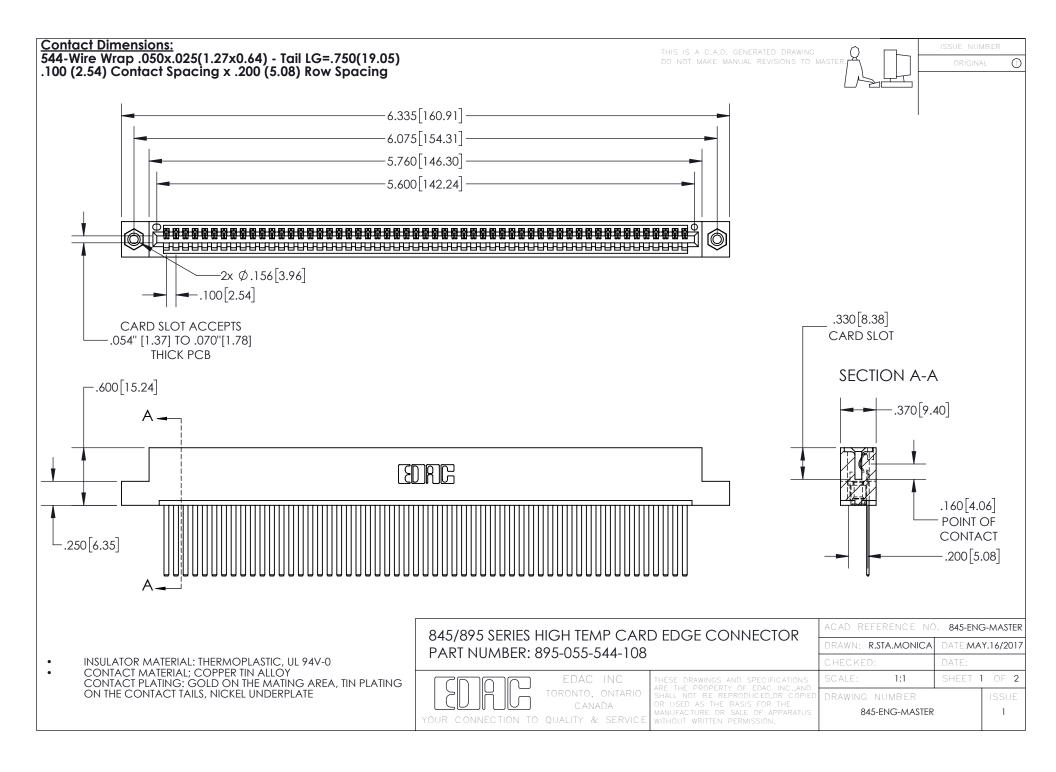

INSULATOR MATERIAL: THERMOPLASTIC POLYESTER, UL 94V-0 DAP MATERIAL AVAILABLE UPON REQUEST

**Contact Code 558** 

CONTACT MATERIAL; COPPER ALLOY CONTACT PLATING: GOLD ON THE MATING AREA, TIN PLATING ON THE CONTACT TAILS, NICKEL UNDERPLATE

## 845/895 SERIES HIGH TEMP CARD EDGE CONNECTOR CONTACT CODE 555,556,558,559,560 DIMENSIONS

YOUR CONNECTION TO QUALITY & SERVICE

Contact Code 559

|   | ACAD REFERENCE NO. 845-ENG-MASTER |                  |  |
|---|-----------------------------------|------------------|--|
|   | DRAWN: R.STA.MONICA               | DATE:MAY.16/2017 |  |
|   | CHECKED:                          | DATE:            |  |
|   | SCALE: 1:1                        | SHEET 2 OF 2     |  |
| D | DRAWING NUMBER                    | ISSUE            |  |

Contact Code 560