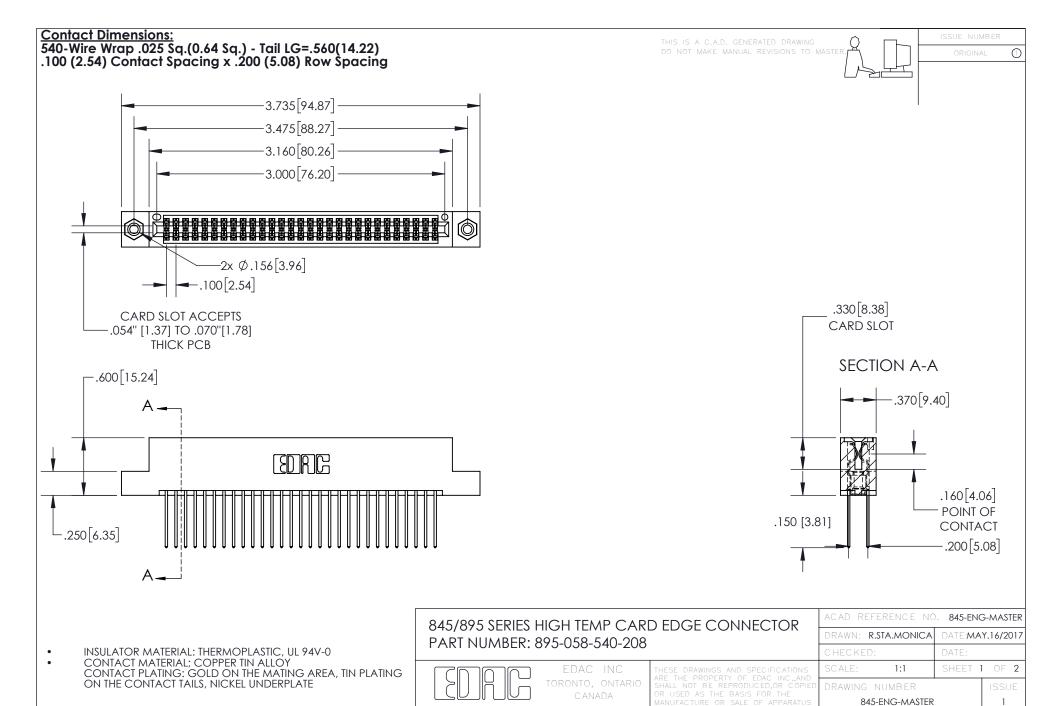

YOUR CONNECTION TO QUALITY & SERVICE

- INSULATOR MATERIAL: THERMOPLASTIC POLYESTER, UL 94V-0 DAP MATERIAL AVAILABLE UPON REQUEST
- CONTACT MATERIAL; COPPER ALLOY

CONTACT PLATING: GOLD ON THE MATING AREA, TIN PLATING ON THE CONTACT TAILS, NICKEL UNDERPLATE